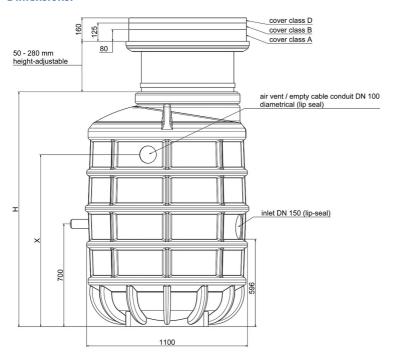

#### **Technical data:**

| Art.no. | U<br>[V] | P <sub>1</sub><br>[W] | P <sub>2</sub><br>[W] | In<br>[A] | n<br>[min-1] | Qmax<br>[m³/h] | Hmax<br>[m] | SH<br>[mm] | P0    | D<br>[mm] | L<br>[mm] | W<br>[mm] | H<br>[mm] | Weight<br>[kg] |
|---------|----------|-----------------------|-----------------------|-----------|--------------|----------------|-------------|------------|-------|-----------|-----------|-----------|-----------|----------------|
| 21398   | 230      | 2.200                 | 1.600                 | 10,5      | 2800         | 43,0           | 19,0        | 40         | DN 50 | 1100      | 1100      | 1100      | 2230      | 175            |

# **Dimensions:**