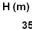

#### **Technical data:**

| Art.no. | U<br>[V] | P <sub>1</sub><br>[W] | P <sub>2</sub><br>[W] | In<br>[A] | n<br>[min-1] | Qmax<br>[m³/h] | Hmax<br>[m] | SH<br>[mm] | P0    | D<br>[mm] | L<br>[mm] | W<br>[mm] | H<br>[mm] | Weight<br>[kg] |
|---------|----------|-----------------------|-----------------------|-----------|--------------|----------------|-------------|------------|-------|-----------|-----------|-----------|-----------|----------------|
| 21398   | 230      | 2.200                 | 1.600                 | 10,5      | 2800         | 43,0           | 19,0        | 40         | DN 50 | 1100      | 1100      | 1100      | 2230      | 175            |

#### **Characteristics:**