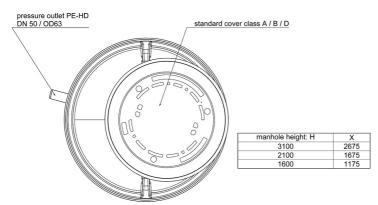

600                 | 10,5      | 2800         | 43,0           | 19,0        | 40         | DN 50 | 1100      | 1100      | 1100      | 2230      | 175            |

#### **Characteristics:**





# **Materials:**

| Material impeller:      | cast-iron GG25              |  |  |  |  |
|-------------------------|-----------------------------|--|--|--|--|
| Seal motor:             | mechanical seal SIC/SIC/NBR |  |  |  |  |
| Seal pump:              | mechanical seal SIC/SIC/NBR |  |  |  |  |
| Material motor housing: | cast-iron GG25              |  |  |  |  |
| Material pump housing:  | cast-iron GG25              |  |  |  |  |
| Material motor shaft:   | stainless steel AISI 420    |  |  |  |  |
| Material container:     | PE                          |  |  |  |  |



# **Dimensions:**