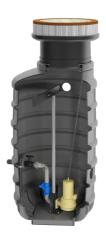

## **Features:**

- packaged pumping station made of corrosion-resistant PE-LLD
- buoyancy-proof up to ground water level of max. 1,2 m from manhole's lower edge
- installation of one pump of the series ZFS 71, ZPG 50, ZPG 71
- stainless steel piping DN 50, pre-assembled with coupling system
- non-return valve, gate valve and flushing connection 1"
- pressure outlet PE-HD 63 x 5.8 outside the manhole
- 1 x inlet DN 150, further inlets optional
- 2x connection DN 100 for cable gland and air vent

## **Application:**

- pumping of sewage from single-family houses
- as drainage pumping station
- for pressure drainage
- for installation outside buildings
- also drivable with manhole covers class B and D

#### **Scope of delivery:**

- pumping station with pressure pipes and valves
- ZFS 71 series grinder pump (except Art.no. 14483)
- BEGU manhole cover class A-D optional (see accessories)
- control unit ZPS for pumping station (ZPG 50 WA with float switch)

#### **Product benefits:**

- complete pumping station for domestic connections
- complete set ready for connection available
- load capacity up to 40 tons (class D)
- divers pump options (e.g. ZFS 71, ZPG 50, ZPG 71)
- made of corrosion-resistant PE-LLD for lifelong operating time
- pre-assembled connections available
- quick-coupling system for easy pump insertion and optimal sealing