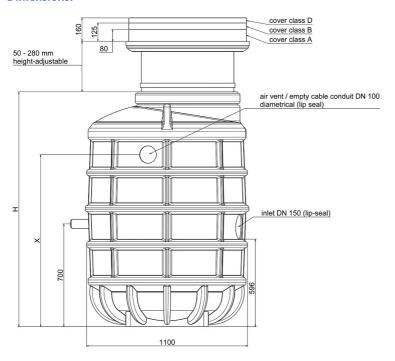

# **Dimensions:**

### **Technical data:**

| Art.no. | U<br>[V] | P <sub>1</sub><br>[W] | P <sub>2</sub><br>[W] | In<br>[A] | n<br>[min-1] | Qmax<br>[m³/h] | Hmax<br>[m] | P0    | D<br>[mm] | L<br>[mm] | W<br>[mm] | H<br>[mm] | Weight<br>[kg] |
|---------|----------|-----------------------|-----------------------|-----------|--------------|----------------|-------------|-------|-----------|-----------|-----------|-----------|----------------|
| 21399   | 230      | 2.200                 | 1.600                 | 10,5      | 2800         | 17,0           | 22,0        | DN 50 | 1100      | 1100      | 1100      | 2230      | 170            |