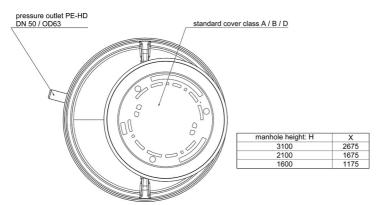

| 1.600                 | 10,5      | 2800         | 17,0           | 22,0        | DN 50 | 1100      | 1100      | 1100      | 2230      | 170            |

#### **Characteristics:**





#### **Materials:**

| Material impeller:      | cast-iron GG25              |  |  |  |  |
|-------------------------|-----------------------------|--|--|--|--|
| Seal motor:             | mechanical seal SIC/SIC/NBR |  |  |  |  |
| Seal pump:              | mechanical seal SIC/SIC/NBR |  |  |  |  |
| Material motor housing: | cast-iron GG25              |  |  |  |  |
| Material pump housing:  | cast-iron GG25              |  |  |  |  |
| Material motor shaft:   | stainless steel AISI 420    |  |  |  |  |
| Material container:     | PE                          |  |  |  |  |



# **Dimensions:**