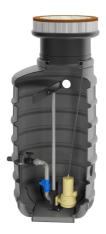

# Pumping stations FPS-CS 2100 mm ZFS 71.1 M

# **Features:**

- packaged pumping station made of corrosion-resistant PE-LLD
- buoyancy-proof up to ground water level of max. 1,2 m from manhole's lower edge
- installation of one pump of the series ZFS 71, ZPG 50, ZPG 71
- stainless steel piping DN 50, pre-assembled with coupling system
- non-return valve, gate valve and flushing connection 1"
- pressure outlet PE-HD 63 x 5.8 outside the manhole
- 1 x inlet DN 150, further inlets optional
- 2x connection DN 100 for cable gland and air vent

# **Application:**

- pumping of sewage from single-family houses
- as drainage pumping station
- for pressure drainage
- for installation outside buildings
- also drivable with manhole covers class B and D

#### **Scope of delivery:**

- pumping station with pressure pipes and valves
- ZFS 71 series grinder pump (except Art.no. 14483)
- BEGU manhole cover class A-D optional (see accessories)
- control unit ZPS for pumping station (ZPG 50 WA with float switch)