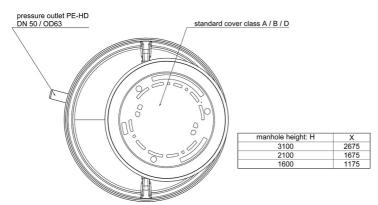

### **Dimensions:**

#### **Technical data:**

| Art.no. | U<br>[V] | P <sub>1</sub><br>[W] | P <sub>2</sub><br>[W] | In<br>[A] | n<br>[min-1] | Qmax<br>[m³/h] | Hmax<br>[m] | SH<br>[mm] | P0    | D<br>[mm] | L<br>[mm] | W<br>[mm] | H<br>[mm] | Weight<br>[kg] |
|---------|----------|-----------------------|-----------------------|-----------|--------------|----------------|-------------|------------|-------|-----------|-----------|-----------|-----------|----------------|
| 21400   | 230      | 2.200                 | 1.600                 | 10,5      | 2800         | 43,0           | 19,0        | 40         | DN 50 | 1100      | 1100      | 1100      | 2230      | 205            |