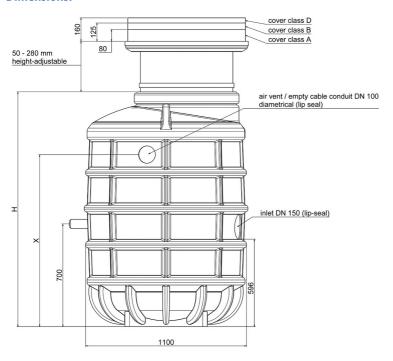

### **Dimensions:**

#### **Technical data:**

| Art.no. | U<br>[V] | P <sub>1</sub><br>[W] | P <sub>2</sub><br>[W] | In<br>[A] | n<br>[min-1] | Qmax<br>[m³/h] | Hmax<br>[m] | SH<br>[mm] | P0    | D<br>[mm] | L<br>[mm] | W<br>[mm] | H<br>[mm] | Weight<br>[kg] |
|---------|----------|-----------------------|-----------------------|-----------|--------------|----------------|-------------|------------|-------|-----------|-----------|-----------|-----------|----------------|
| 21400   | 230      | 2.200                 | 1.600                 | 10,5      | 2800         | 43,0           | 19,0        | 40         | DN 50 | 1100      | 1100      | 1100      | 2230      | 205            |