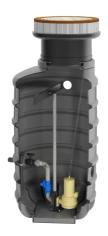

### **Features:**

- packaged pumping station made of corrosion-resistant PE-LLD
- buoyancy-proof up to ground water level of max. 1,2 m from manhole's lower edge
- installation of one pump of the series ZFS 71, ZPG 50, ZPG 71
- stainless steel piping DN 50, pre-assembled with coupling system
- non-return valve, gate valve and flushing connection 1"
- pressure outlet PE-HD 63 x 5.8 outside the manhole
- 1 x inlet DN 150, further inlets optional
- 2x connection DN 100 for cable gland and air vent

# **Application:**

- pumping of sewage from single-family houses
- as drainage pumping station
- for pressure drainage
- for installation outside buildings
- also drivable with manhole covers class B and D

#### **Scope of delivery:**

- pumping station with pressure pipes and valves
- ZFS 71 series grinder pump (except Art.no. 14483)
- BEGU manhole cover class A-D optional (see accessories)
- control unit ZPS for pumping station (ZPG 50 WA with float switch)

#### **Product benefits:**

- complete pumping station for domestic connections (1 pump)
- complete set ready for connection available
- load capacity up to 40 tons (class D)
- divers pump options (e.g. ZFS 71, ZPG 50, ZPG 71)
- made of corrosion-resistant PE-LLD for lifelong operating time
- pre-assembled connections available
- quick-coupling system for easy pump insertion and optimal sealing