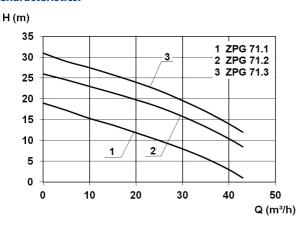

### **Characteristics:**

#### **Technical data:**

| Art.no. | U<br>[V] | P <sub>1</sub><br>[W] | P <sub>2</sub><br>[W] | In<br>[A] | n<br>[min-1] | Qmax<br>[m³/h] | Hmax<br>[m] | SH<br>[mm] | P0    | D<br>[mm] | L<br>[mm] | W<br>[mm] | H<br>[mm] | Weight<br>[kg] |
|---------|----------|-----------------------|-----------------------|-----------|--------------|----------------|-------------|------------|-------|-----------|-----------|-----------|-----------|----------------|
| 21400   | 230      | 2.200                 | 1.600                 | 10,5      | 2800         | 43,0           | 19,0        | 40         | DN 50 | 1100      | 1100      | 1100      | 2230      | 205            |