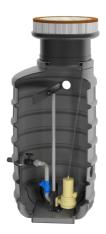

# Pumping stations FPS-CS 3100 mm ZFS 71.1 M

## **Features:**

- packaged pumping station made of corrosion-resistant PE-LLD
- buoyancy-proof up to ground water level of max. 1,2 m from manhole's lower edge
- installation of one pump of the series ZFS 71, ZPG 50, ZPG 71
- stainless steel piping DN 50, pre-assembled with coupling system
- non-return valve, gate valve and flushing connection 1"
- pressure outlet PE-HD 63 x 5.8 outside the manhole
- 1 x inlet DN 150, further inlets optional
- 2x connection DN 100 for cable gland and air vent

## **Application:**

- pumping of sewage from single-family houses
- as drainage pumping station
- for pressure drainage
- for installation outside buildings
- also drivable with manhole covers class B and D

#### **Scope of delivery:**

- pumping station with pressure pipes and valves
- ZFS 71 series grinder pump (except Art.no. 14483)
- BEGU manhole cover class A-D optional (see accessories)
- control unit ZPS for pumping station (ZPG 50 WA with float switch)

#### **Product benefits:**

- complete pumping station for domestic connections (1 pump)
- complete set ready for connection available
- load capacity up to 40 tons (class D)
- divers pump options (e.g. ZFS 71, ZPG 50, ZPG 71)
- made of corrosion-resistant PE-LLD for lifelong operating time
- pre-assembled connections available
- quick-coupling system for easy pump insertion and optimal sealing