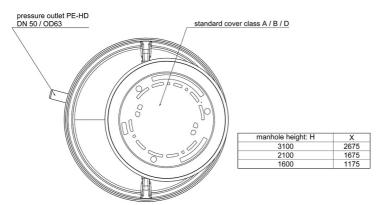

| 1.600                 | 10,5      | 2800         | 17,0           | 22,0        | DN 50 | 1100      | 1100      | 1100      | 2230      | 200            |

# **Characteristics:**





# **Materials:**

| Material impeller:      | cast-iron GG25              |  |  |  |  |
|-------------------------|-----------------------------|--|--|--|--|
| Seal motor:             | mechanical seal SIC/SIC/NBR |  |  |  |  |
| Seal pump:              | mechanical seal SIC/SIC/NBR |  |  |  |  |
| Material motor housing: | cast-iron GG25              |  |  |  |  |
| Material pump housing:  | cast-iron GG25              |  |  |  |  |
| Material motor shaft:   | stainless steel AISI 420    |  |  |  |  |
| Material container:     | PE                          |  |  |  |  |



# **Dimensions:**