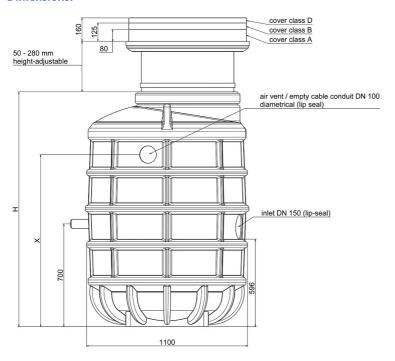

### **Technical data:**

| Art.no. | U<br>[V] | P <sub>1</sub><br>[W] | P <sub>2</sub><br>[W] | In<br>[A] | n<br>[min-1] | Qmax<br>[m³/h] | Hmax<br>[m] | PO    | D<br>[mm] | L<br>[mm] | W<br>[mm] | H<br>[mm] | Weight<br>[kg] |
|---------|----------|-----------------------|-----------------------|-----------|--------------|----------------|-------------|-------|-----------|-----------|-----------|-----------|----------------|
| 21401   | 230      | 2.200                 | 1.600                 | 10,5      | 2800         | 17,0           | 22,0        | DN 50 | 1100      | 1100      | 1100      | 2230      | 200            |

# **Dimensions:**