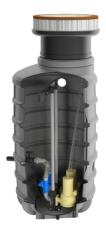

### **Features:**

- packaged pumping station made of corrosion-resistant PE-LLD
- buoyancy-proof up to ground water level of max. 0,5 m from manhole's lower edge
- installation of one pump of the series ZFS 71, ZPG 50, ZPG 71
- stainless steel piping DN 32, pre-assembled with coupling system
- non-return valve, gate valve and flushing connection 1"
- pressure outlet PE-HD 63 x 5.8 outside the manhole
- 1 x inlet DN 150, further inlets optional
- 2x connection DN 100 for cable gland and air vent

#### **Scope of delivery:**

- pumping station with pressure pipes and valves
- ZFS 71 series grinder pump (except Art.no. 14483)
- BEGU manhole cover class A-D optional (see accessories)
- control unit ZPS for pumping station (ZPG 50 WA with float switch)

#### **Product benefits:**

- complete pumping station for domestic connections (1 pump)
- complete set ready for connection available
- load capacity up to 40 tons (class D)
- divers pump options (e.g. ZFS 71, ZPG 50, ZPG 71)
- made of corrosion-resistant PE-LLD for lifelong operating time
- pre-assembled connections available
- quick-coupling system for easy pump insertion and optimal sealing