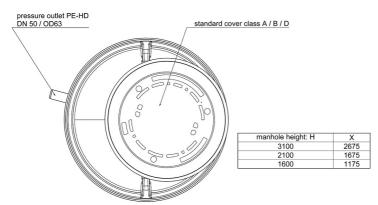

# **Dimensions:**

#### **Technical data:**

| Art.no. | U<br>[V] | P <sub>1</sub><br>[W] | P <sub>2</sub><br>[W] | In<br>[A] | n<br>[min-1] | Qmax<br>[m³/h] | Hmax<br>[m] | SH<br>[mm] | PO    | D<br>[mm] | L<br>[mm] | W<br>[mm] | H<br>[mm] | Weight<br>[kg] |
|---------|----------|-----------------------|-----------------------|-----------|--------------|----------------|-------------|------------|-------|-----------|-----------|-----------|-----------|----------------|
| 21402   | 230      | 2.200                 | 1.600                 | 10,5      | 2800         | 43,0           | 19,0        | 40         | DN 50 | 1100      | 1100      | 1100      | 1730      | 220            |