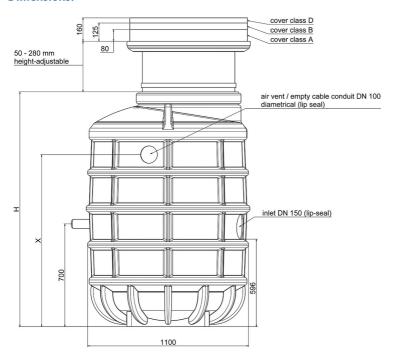

# **Dimensions:**

#### **Technical data:**

| Art.no. | U<br>[V] | P <sub>1</sub><br>[W] | P <sub>2</sub><br>[W] | In<br>[A] | n<br>[min-1] | Qmax<br>[m³/h] | Hmax<br>[m] | SH<br>[mm] | PO    | D<br>[mm] | L<br>[mm] | W<br>[mm] | H<br>[mm] | Weight<br>[kg] |
|---------|----------|-----------------------|-----------------------|-----------|--------------|----------------|-------------|------------|-------|-----------|-----------|-----------|-----------|----------------|
| 21402   | 230      | 2.200                 | 1.600                 | 10,5      | 2800         | 43,0           | 19,0        | 40         | DN 50 | 1100      | 1100      | 1100      | 1730      | 220            |