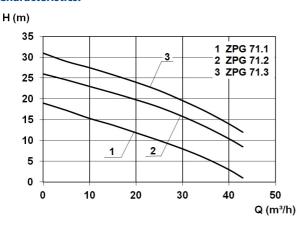

#### **Technical data:**

| Art.no. | U<br>[V] | P <sub>1</sub><br>[W] | P <sub>2</sub><br>[W] | In<br>[A] | n<br>[min-1] | Qmax<br>[m³/h] | Hmax<br>[m] | SH<br>[mm] | PO    | D<br>[mm] | L<br>[mm] | W<br>[mm] | H<br>[mm] | Weight<br>[kg] |
|---------|----------|-----------------------|-----------------------|-----------|--------------|----------------|-------------|------------|-------|-----------|-----------|-----------|-----------|----------------|
| 21402   | 230      | 2.200                 | 1.600                 | 10,5      | 2800         | 43,0           | 19,0        | 40         | DN 50 | 1100      | 1100      | 1100      | 1730      | 220            |

## **Characteristics:**