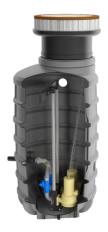

### **Features:**

- packaged pumping station made of corrosion-resistant PE-LLD
- buoyancy-proof up to ground water level of max. 1,2 m from manhole's lower edge
- installation of one pump of the series ZFS 71, ZPG 50, ZPG 71
- stainless steel piping DN 50, pre-assembled with coupling system
- non-return valve, gate valve and flushing connection 1"
- pressure outlet PE-HD 63 x 5.8 outside the manhole
- 1 x inlet DN 150, further inlets optional
- 2x connection DN 100 for cable gland and air vent

### **Application:**

- pumping of sewage from single-family houses
- as drainage pumping station
- for pressure drainage
- for installation outside buildings
- also drivable with manhole covers class B and D

#### **Scope of delivery:**

- pumping station with pressure pipes and valves
- ZFS 71 series grinder pump (except Art.no. 14483)
- BEGU manhole cover class A-D optional (see accessories)
- control unit ZPS for pumping station (ZPG 50 WA with float switch)

#### **Product benefits:**

- complete pumping station for domestic connections (1 pump)
- complete set ready for connection available
- load capacity up to 40 tons (class D)
- divers pump options (e.g. ZFS 71, ZPG 50, ZPG 71)
- made of corrosion-resistant PE-LLD for lifelong operating time
- pre-assembled connections available
- quick-coupling system for easy pump insertion and optimal sealing