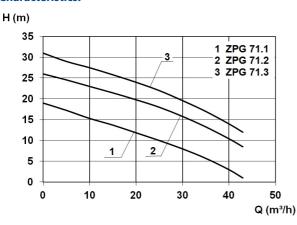

### **Characteristics:**

#### **Technical data:**

| Art.no. | U<br>[V] | P <sub>1</sub><br>[W] | P <sub>2</sub><br>[W] | In<br>[A] | n<br>[min-1] | Qmax<br>[m³/h] | Hmax<br>[m] | SH<br>[mm] | P0    | D<br>[mm] | L<br>[mm] | W<br>[mm] | H<br>[mm] | Weight<br>[kg] |
|---------|----------|-----------------------|-----------------------|-----------|--------------|----------------|-------------|------------|-------|-----------|-----------|-----------|-----------|----------------|
| 21406   | 230      | 2.200                 | 1.600                 | 10,5      | 2800         | 43,0           | 19,0        | 40         | DN 50 | 1100      | 1100      | 1100      | 2230      | 270            |