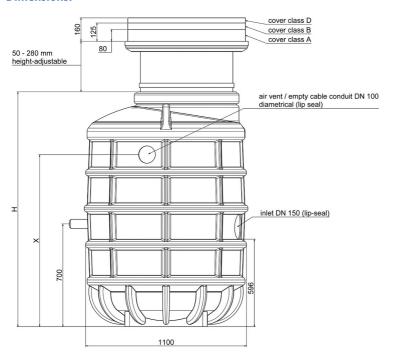

## **Dimensions:**

#### **Technical data:**

| Art.no. | U<br>[V] | P <sub>1</sub><br>[W] | P <sub>2</sub><br>[W] | In<br>[A] | n<br>[min-1] | Qmax<br>[m³/h] | Hmax<br>[m] | SH<br>[mm] | P0    | D<br>[mm] | L<br>[mm] | W<br>[mm] | H<br>[mm] | Weight<br>[kg] |
|---------|----------|-----------------------|-----------------------|-----------|--------------|----------------|-------------|------------|-------|-----------|-----------|-----------|-----------|----------------|
| 21406   | 230      | 2.200                 | 1.600                 | 10,5      | 2800         | 43,0           | 19,0        | 40         | DN 50 | 1100      | 1100      | 1100      | 2230      | 270            |