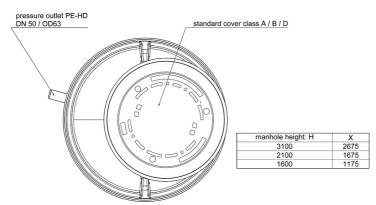

## **Dimensions:**

#### **Technical data:**

| Art.no. | U<br>[V] | P <sub>1</sub><br>[W] | P <sub>2</sub><br>[W] | In<br>[A] | n<br>[min-1] | Qmax<br>[m³/h] | Hmax<br>[m] | SH<br>[mm] | P0    | D<br>[mm] | L<br>[mm] | W<br>[mm] | H<br>[mm] | Weight<br>[kg] |
|---------|----------|-----------------------|-----------------------|-----------|--------------|----------------|-------------|------------|-------|-----------|-----------|-----------|-----------|----------------|
| 21406   | 230      | 2.200                 | 1.600                 | 10,5      | 2800         | 43,0           | 19,0        | 40         | DN 50 | 1100      | 1100      | 1100      | 2230      | 270            |