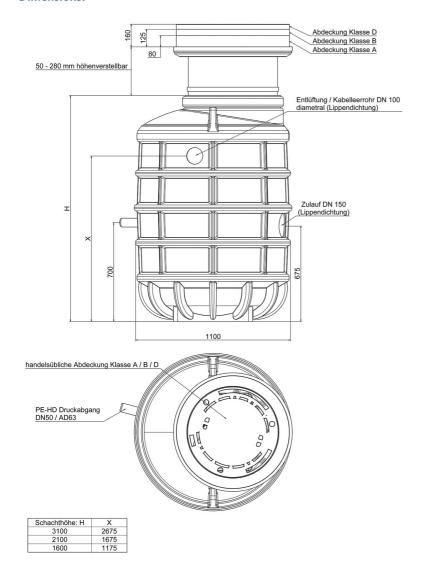

## **Dimensions:**

# **Technical data:**

| Art.no. | U<br>[V] | P <sub>1</sub><br>[W] | P <sub>2</sub><br>[W] | In<br>[A] | n<br>[min-1] | Qmax<br>[m³/h] | Hmax<br>[m] | P0    | D<br>[mm] | L<br>[mm] | W<br>[mm] | H<br>[mm] | Weight<br>[kg] |
|---------|----------|-----------------------|-----------------------|-----------|--------------|----------------|-------------|-------|-----------|-----------|-----------|-----------|----------------|
| 21407   | 230      | 2.200                 | 1.600                 | 10,5      | 2800         | 17,0           | 22,0        | DN 50 | 1100      | 1100      | 1100      | 2230      | 260            |