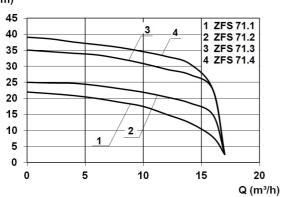

## **Characteristics:**

# **Technical data:**

| Art.no. | U<br>[V] | P <sub>1</sub><br>[W] | P <sub>2</sub><br>[W] | In<br>[A] | n<br>[min-1] | Qmax<br>[m³/h] | Hmax<br>[m] | P0    | D<br>[mm] | L<br>[mm] | W<br>[mm] | H<br>[mm] | Weight<br>[kg] |
|---------|----------|-----------------------|-----------------------|-----------|--------------|----------------|-------------|-------|-----------|-----------|-----------|-----------|----------------|
| 21407   | 230      | 2.200                 | 1.600                 | 10,5      | 2800         | 17,0           | 22,0        | DN 50 | 1100      | 1100      | 1100      | 2230      | 260            |