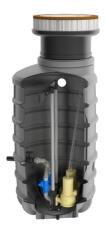

# Pumping stations FPS-CD 3100 mm ZFS 71.1 M

## **Features:**

- packaged pumping station made of corrosion-resistant PE-LLD
- buoyancy-proof up to ground water level of max. 1,2 m from manhole's lower edge
- installation of one pump of the series ZFS 71, ZPG 50, ZPG 71
- stainless steel piping DN 50, pre-assembled with coupling system
- non-return valve, gate valve and flushing connection 1"
- pressure outlet PE-HD 63 x 5.8 outside the manhole
- 1 x inlet DN 150, further inlets optional
- 2x connection DN 100 for cable gland and air vent

# **Application:**

- pumping of sewage from single-family houses
- as drainage pumping station
- for pressure drainage
- for installation outside buildings
- also drivable with manhole covers class B and D

#### **Scope of delivery:**

- pumping station with pressure pipes and valves
- ZFS 71 series grinder pump (except Art.no. 14483)
- BEGU manhole cover class A-D optional (see accessories)
- control unit ZPS for pumping station (ZPG 50 WA with float switch)

#### **Product benefits:**

- complete pumping station for domestic connections (1 pump)
- complete set ready for connection available
- load capacity up to 40 tons (class D)
- divers pump options (e.g. ZFS 71, ZPG 50, ZPG 71)
- made of corrosion-resistant PE-LLD for lifelong operating time
- pre-assembled connections available
- quick-coupling system for easy pump insertion and optimal sealing