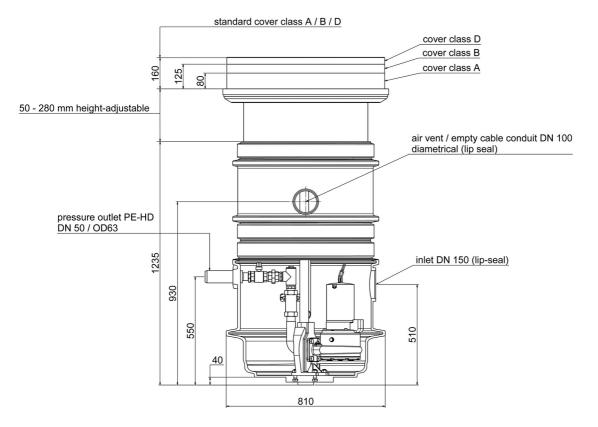

### **Dimensions:**

### **Technical data:**

| Art.no. | U<br>[V] | P <sub>1</sub><br>[W] | P2<br>[W] | In<br>[A] | n<br>[min-1] | Qmax<br>[m³/h] | Hmax<br>[m] | SH<br>[mm] | PO    | D<br>[mm] |     | W<br>[mm] | H<br>[mm] | Weight<br>[kg] |
|---------|----------|-----------------------|-----------|-----------|--------------|----------------|-------------|------------|-------|-----------|-----|-----------|-----------|----------------|
| 21564   | 230      | 1.000                 | 550       | 5,0       | 2800         | 20,0           | 9,6         | 45         | DN 50 | 810       | 810 | 810       | 1365      | 100            |