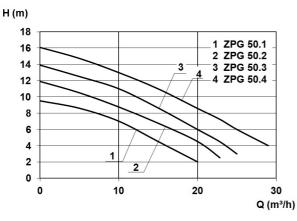

### **Characteristics:**

### **Technical data:**

| Art.no. | U<br>[V] | P <sub>1</sub><br>[W] | P2<br>[W] | In<br>[A] | n<br>[min-1] | Qmax<br>[m³/h] | Hmax<br>[m] | SH<br>[mm] | PO    | D<br>[mm] |     | W<br>[mm] | H<br>[mm] | Weight<br>[kg] |
|---------|----------|-----------------------|-----------|-----------|--------------|----------------|-------------|------------|-------|-----------|-----|-----------|-----------|----------------|
| 21564   | 230      | 1.000                 | 550       | 5,0       | 2800         | 20,0           | 9,6         | 45         | DN 50 | 810       | 810 | 810       | 1365      | 100            |