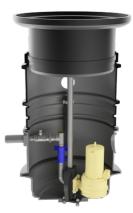

## Features:

- packaged pumping station made of corrosion-resistant PE-LLD
- buoyancy-proof up to ground water level of max. 0,5 m from manhole's lower edge
- installation of one pump of the series ZFS 71, ZPG 50, ZPG 71
- stainless steel piping DN 32, pre-assembled with coupling system
- non-return valve, gate valve and flushing connection 1" pressure outlet PE-HD 63 x 5.8 – outside the manhole
- 1 x inlet DN 150, further inlets optional
- 2x connection DN 100 for cable gland and air vent

# **Application:**

- pumping of sewage from single-family houses as drainage pumping station
- for pressure drainage
- for installation outside buildings
- also drivable with manhole covers class B and D

### **Scope of delivery:**

- pumping station with pressure pipes and valves
- ZFS 71 series grinder pump (except Art.no. 14483) BEGU
- manhole cover class A-D optional (see accessories)
- control unit ZPS for pumping station (ZPG 50 WA with float switch)

# **Product benefits:**

- complete pumping station for domestic connections (1 pump)
- complete set ready for connection available
- load capacity up to 40 tons (class D)
- divers pump options (e.g. ZFS 71, ZPG 50, ZPG 71) made of corrosion-resistant PE-LLD for lifelong operating time
- pre-assembled connections available
- quick-coupling system for easy pump insertion and optimal sealing