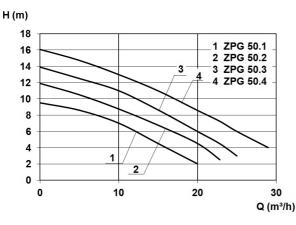

## **Characteristics:**

## **Technical data:**

| Art.no. | U<br>[V] | P <sub>1</sub><br>[W] | P <sub>2</sub><br>[W] | In<br>[A] | n<br>[min-1] | Qmax<br>[m³/h] | Hmax<br>[m] | SH<br>[mm] | P0    | D<br>[mm] | L<br>[mm] | W<br>[mm] | H<br>[mm] | Weight<br>[kg] |
|---------|----------|-----------------------|-----------------------|-----------|--------------|----------------|-------------|------------|-------|-----------|-----------|-----------|-----------|----------------|
| 21565   | 230      | 1.000                 | 550                   | 5,0       | 2800         | 20,0           | 9,6         | 45         | DN 50 | 810       | 810       | 810       | 1365      | 100            |