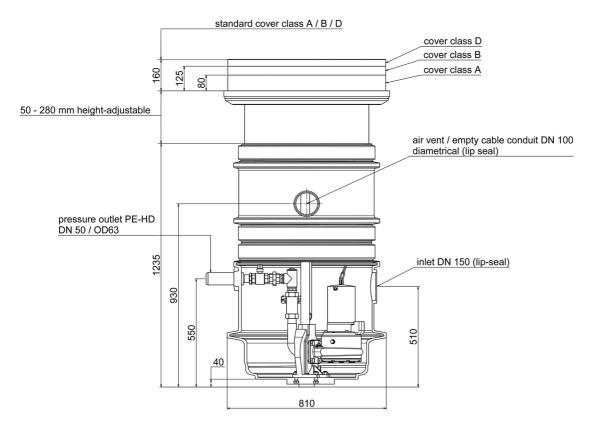

# **Dimensions:**

## **Technical data:**

| Art.no. | U<br>[V] | P <sub>1</sub><br>[W] | P <sub>2</sub><br>[W] | In<br>[A] | n<br>[min-1] | Qmax<br>[m³/h] | Hmax<br>[m] | SH<br>[mm] | P0    | D<br>[mm] | L<br>[mm] | W<br>[mm] | H<br>[mm] | Weight<br>[kg] |
|---------|----------|-----------------------|-----------------------|-----------|--------------|----------------|-------------|------------|-------|-----------|-----------|-----------|-----------|----------------|
| 21565   | 230      | 1.000                 | 550                   | 5,0       | 2800         | 20,0           | 9,6         | 45         | DN 50 | 810       | 810       | 810       | 1365      | 100            |