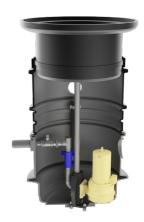

# Pumping stations FPS Basic 1200 ZPG 50.1 MA

# **Features:**

- packaged pumping station made of corrosion-resistant PE-LLD
- buoyancy-proof up to ground water level of max. 0,5 m from manhole's lower edge
- installation of one pump of the series ZFS 71, ZPG 50, ZPG 71
- stainless steel piping DN 32, pre-assembled with coupling system
- non-return valve, gate valve and flushing connection 1" pressure outlet PE-HD 63 x 5.8 – outside the manhole
- 1 x inlet DN 150, further inlets optional
- 2x connection DN 100 for cable gland and air vent

# **Application:**

- pumping of sewage from single-family houses as drainage pumping station
- for pressure drainage
- for installation outside buildings
- also drivable with manhole covers class B and D

## **Scope of delivery:**

- pumping station with pressure pipes and valves
- ZFS 71 series grinder pump (except Art.no. 14483) BEGU
- manhole cover class A-D optional (see accessories)
- control unit ZPS for pumping station (ZPG 50 WA with float switch)

## **Product benefits:**

- complete pumping station for domestic connections (1 pump)
- complete set ready for connection available
- load capacity up to 40 tons (class D)
- divers pump options (e.g. ZFS 71, ZPG 50, ZPG 71) made of corrosion-resistant PE-LLD for lifelong operating time
- pre-assembled connections available
- quick-coupling system for easy pump insertion and optimal sealing