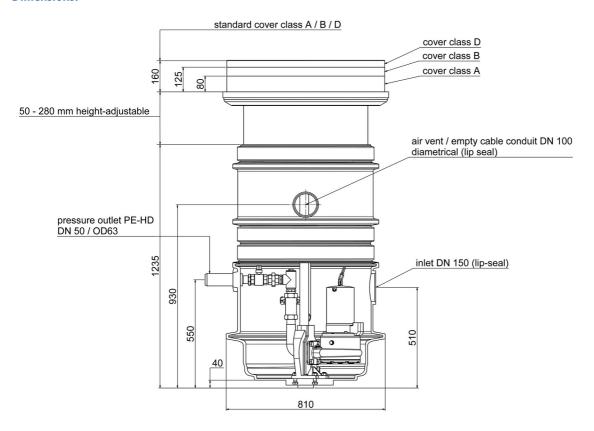

# **Dimensions:**

## **Technical data:**

| Art.no. | U<br>[V] | P <sub>1</sub><br>[W] | P <sub>2</sub><br>[W] |     | n<br>[min-1] | Qmax<br>[m³/h] | Hmax<br>[m] | SH<br>[mm] | P0    | D<br>[mm] |     | W<br>[mm] | H<br>[mm] | Weight<br>[kg] |
|---------|----------|-----------------------|-----------------------|-----|--------------|----------------|-------------|------------|-------|-----------|-----|-----------|-----------|----------------|
| 21566   | 230      | 1.250                 | 750                   | 6,0 | 2800         | 23,0           | 11,9        | 45         | DN 50 | 810       | 810 | 810       | 1365      | 100            |