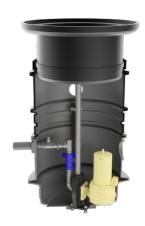

# **Features:**

- packaged pumping station made of corrosion-resistant PE-LLD
- buoyancy-proof up to ground water level of max. 0,5 m from manhole's lower edge
- installation of one pump of the series ZFS 71, ZPG 50, ZPG 71
- stainless steel piping DN 32, pre-assembled with coupling system
- non-return valve, gate valve and flushing connection 1" pressure outlet PE-HD 63 x 5.8 – outside the manhole
- 1 x inlet DN 150, further inlets optional
- 2x connection DN 100 for cable gland and air vent

# **Application:**

- pumping of sewage from single-family houses as drainage pumping station
- for pressure drainage
- for installation outside buildings
- also drivable with manhole covers class B and D

### **Scope of delivery:**

- pumping station with pressure pipes and valves
- ZFS 71 series grinder pump (except Art.no. 14483) BEGU
- manhole cover class A-D optional (see accessories)
- control unit ZPS for pumping station (ZPG 50 WA with float switch)

### **Product benefits:**

- complete pumping station for domestic connections (1 pump)
- complete set ready for connection available
- load capacity up to 40 tons (class D)
- divers pump options (e.g. ZFS 71, ZPG 50, ZPG 71) made of corrosion-resistant PE-LLD for lifelong operating time
- pre-assembled connections available
- quick-coupling system for easy pump insertion and optimal sealing