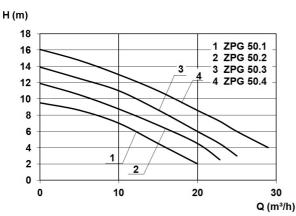

### **Characteristics:**

## **Technical data:**

| Art.no. | U<br>[V] | P <sub>1</sub><br>[W] | P <sub>2</sub><br>[W] |     | n<br>[min-1] | Qmax<br>[m³/h] | Hmax<br>[m] | SH<br>[mm] | P0    | D<br>[mm] |     | W<br>[mm] | H<br>[mm] | Weight<br>[kg] |
|---------|----------|-----------------------|-----------------------|-----|--------------|----------------|-------------|------------|-------|-----------|-----|-----------|-----------|----------------|
| 21566   | 230      | 1.250                 | 750                   | 6,0 | 2800         | 23,0           | 11,9        | 45         | DN 50 | 810       | 810 | 810       | 1365      | 100            |