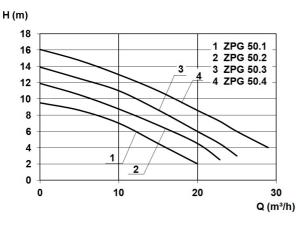

### **Characteristics:**

## **Technical data:**

| Art.no. | U<br>[V] | P <sub>1</sub><br>[W] | P <sub>2</sub><br>[W] | In<br>[A] | n<br>[min-1] | Qmax<br>[m³/h] | Hmax<br>[m] | SH<br>[mm] | P0    | D<br>[mm] | L<br>[mm] | W<br>[mm] | H<br>[mm] | Weight<br>[kg] |
|---------|----------|-----------------------|-----------------------|-----------|--------------|----------------|-------------|------------|-------|-----------|-----------|-----------|-----------|----------------|
| 21567   | 230      | 1.250                 | 750                   | 6,0       | 2800         | 23,0           | 11,9        | 45         | DN 50 | 810       | 810       | 810       | 1365      | 100            |