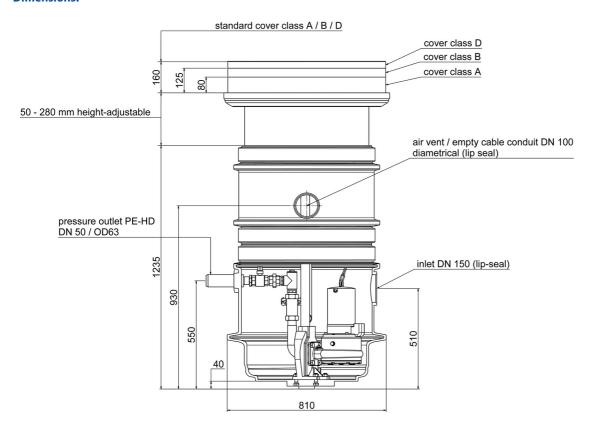

# **Dimensions:**

## **Technical data:**

| Art.no. | U<br>[V] | P <sub>1</sub><br>[W] | P <sub>2</sub><br>[W] | In<br>[A] | n<br>[min-1] | Qmax<br>[m³/h] | Hmax<br>[m] | SH<br>[mm] | P0    | D<br>[mm] | L<br>[mm] | W<br>[mm] | H<br>[mm] | Weight<br>[kg] |
|---------|----------|-----------------------|-----------------------|-----------|--------------|----------------|-------------|------------|-------|-----------|-----------|-----------|-----------|----------------|
| 21567   | 230      | 1.250                 | 750                   | 6,0       | 2800         | 23,0           | 11,9        | 45         | DN 50 | 810       | 810       | 810       | 1365      | 100            |