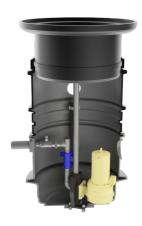

# **Features:**

- packaged pumping station made of corrosion-resistant PE-LLD
- buoyancy-proof up to ground water level of max. 0,5 m from manhole's lower edge
- installation of one pump of the series ZFS 71, ZPG 50, ZPG 71
- stainless steel piping DN 32, pre-assembled with coupling system
- non-return valve, gate valve and flushing connection 1" pressure outlet PE-HD 63 x 5.8 – outside the manhole
- 1 x inlet DN 150, further inlets optional
- 2x connection DN 100 for cable gland and air vent

### **Scope of delivery:**

- pumping station with pressure pipes and valves
- ZFS 71 series grinder pump (except Art.no. 14483) BEGU
- manhole cover class A-D optional (see accessories)
- control unit ZPS for pumping station (ZPG 50 WA with float switch)

## **Product benefits:**

- complete pumping station for domestic connections (1 pump)
- complete set ready for connection available
- load capacity up to 40 tons (class D)
- divers pump options (e.g. ZFS 71, ZPG 50, ZPG 71) made of corrosion-resistant PE-LLD for lifelong operating time
- pre-assembled connections available
- quick-coupling system for easy pump insertion and optimal sealing