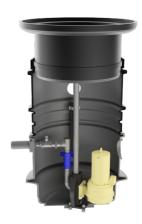

# **Features:**

- packaged pumping station made of corrosion-resistant PE-LLD
- buoyancy-proof up to ground water level of max. 0,5 m from manhole's lower edge
- installation of one pump of the series ZFS 71, ZPG 50, ZPG 71
- stainless steel piping DN 32, pre-assembled with coupling system
- non-return valve, gate valve and flushing connection 1" pressure outlet PE-HD 63 x 5.8 – outside the manhole
- 1 x inlet DN 150, further inlets optional
- 2x connection DN 100 for cable gland and air vent

# **Application:**

- pumping of sewage from single-family houses as drainage pumping station
- for pressure drainage
- for installation outside buildings
- also drivable with manhole covers class B and D

### **Scope of delivery:**

- pumping station with pressure pipes and valves
- ZFS 71 series grinder pump (except Art.no. 14483) BEGU
- manhole cover class A-D optional (see accessories)
- control unit ZPS for pumping station (ZPG 50 WA with float switch)

## **Product benefits:**

- complete pumping station for domestic connections (1 pump)
- complete set ready for connection available
- load capacity up to 40 tons (class D)
- divers pump options (e.g. ZFS 71, ZPG 50, ZPG 71) made of corrosion-resistant PE-LLD for lifelong operating time
- pre-assembled connections available
- quick-coupling system for easy pump insertion and optimal sealing