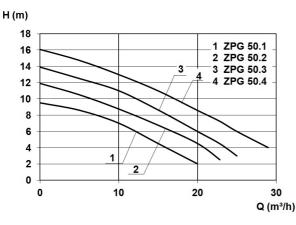

re-assembled connections available
- quick-coupling system for easy pump insertion and optimal sealing

## **Technical data:**

| Art.no. | U<br>[V] | P <sub>1</sub><br>[W] | P <sub>2</sub><br>[W] | In<br>[A] | n<br>[min-1] | Qmax<br>[m³/h] | Hmax<br>[m] | SH<br>[mm] | P0    | D<br>[mm] | L<br>[mm] | W<br>[mm] | H<br>[mm] | Weight<br>[kg] |
|---------|----------|-----------------------|-----------------------|-----------|--------------|----------------|-------------|------------|-------|-----------|-----------|-----------|-----------|----------------|
| 21568   | 230      | 1.800                 | 1.100                 | 8,2       | 2800         | 25,0           | 13,9        | 45         | DN 50 | 810       | 810       | 810       | 1365      | 100            |

### **Characteristics:**



### **Materials:**

| Material impeller:      | cast-iron GG25              |  |  |  |  |
|-------------------------|-----------------------------|--|--|--|--|
| Seal motor:             | shaft seal SIC/SIC/NBR      |  |  |  |  |
| Seal pump:              | mechanical seal SIC/SIC/NBR |  |  |  |  |
| Material motor housing: | cast-iron GG25              |  |  |  |  |
| Material pump housing:  | cast-iron GG25              |  |  |  |  |
| Material motor shaft:   | stainless steel AISI 420    |  |  |  |  |
| Material container:     | PE                          |  |  |  |  |



# **Dimensions:**