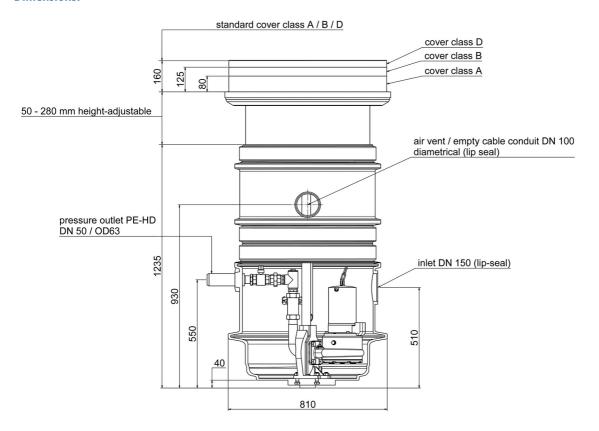

1.100                 | 8,2       | 2800         | 25,0           | 13,9        | 45         | DN 50 | 810       | 810       | 810       | 1365      | 100            |

### **Characteristics:**



### **Materials:**

| Material impeller:      | cast-iron GG25              |  |  |  |  |
|-------------------------|-----------------------------|--|--|--|--|
| Seal motor:             | shaft seal SIC/SIC/NBR      |  |  |  |  |
| Seal pump:              | mechanical seal SIC/SIC/NBR |  |  |  |  |
| Material motor housing: | cast-iron GG25              |  |  |  |  |
| Material pump housing:  | cast-iron GG25              |  |  |  |  |
| Material motor shaft:   | stainless steel AISI 420    |  |  |  |  |
| Material container:     | PE                          |  |  |  |  |



# **Dimensions:**