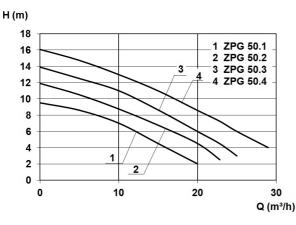

### **Characteristics:**

## **Technical data:**

| Art.no. | U<br>[V] | P <sub>1</sub><br>[W] | P <sub>2</sub><br>[W] | In<br>[A] | n<br>[min-1] | Qmax<br>[m³/h] | Hmax<br>[m] | SH<br>[mm] | P0    | D<br>[mm] | L<br>[mm] | W<br>[mm] | H<br>[mm] | Weight<br>[kg] |
|---------|----------|-----------------------|-----------------------|-----------|--------------|----------------|-------------|------------|-------|-----------|-----------|-----------|-----------|----------------|
| 21569   | 230      | 1.800                 | 1.100                 | 8,2       | 2800         | 25,0           | 13,9        | 45         | DN 50 | 810       | 810       | 810       | 1365      | 100            |