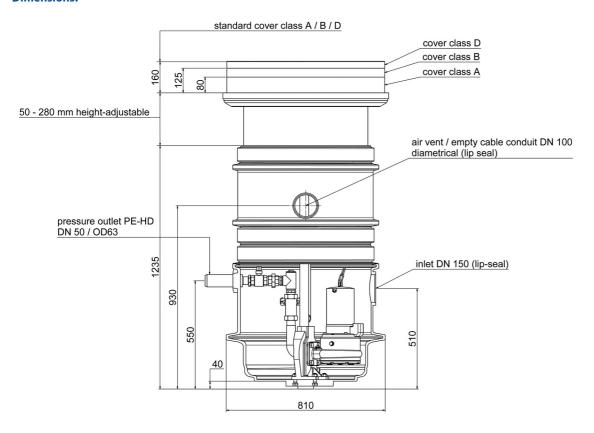

# **Dimensions:**

## **Technical data:**

| Art.no. | U<br>[V] | P <sub>1</sub><br>[W] | P <sub>2</sub><br>[W] | In<br>[A] | n<br>[min-1] | Qmax<br>[m³/h] | Hmax<br>[m] | SH<br>[mm] | P0    | D<br>[mm] | L<br>[mm] | W<br>[mm] | H<br>[mm] | Weight<br>[kg] |
|---------|----------|-----------------------|-----------------------|-----------|--------------|----------------|-------------|------------|-------|-----------|-----------|-----------|-----------|----------------|
| 21569   | 230      | 1.800                 | 1.100                 | 8,2       | 2800         | 25,0           | 13,9        | 45         | DN 50 | 810       | 810       | 810       | 1365      | 100            |