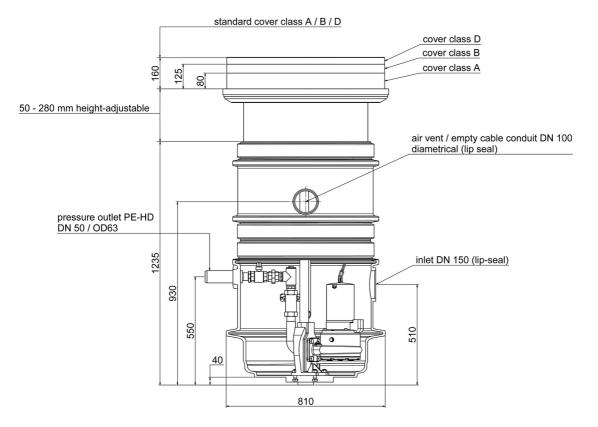

### **Dimensions:**

### **Technical data:**

| Art.no. | U<br>[V] | P <sub>1</sub><br>[W] | P2<br>[W] | in<br>[A] | n<br>[min-1] | Qmax<br>[m³/h] | Hmax<br>[m] | SH<br>[mm] | PO    | D<br>[mm] | L<br>[mm] | W<br>[mm] | H<br>(mm) | Weight<br>[kg] |
|---------|----------|-----------------------|-----------|-----------|--------------|----------------|-------------|------------|-------|-----------|-----------|-----------|-----------|----------------|
| 21570   | 230      | 1.800                 | 1.100     | 8,2       | 2800         | 29,0           | 16,1        | 45         | DN 50 | 810       | 810       | 810       | 1365      | 100            |