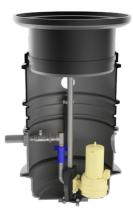

# Features:

- packaged pumping station made of corrosion-resistant PE-LLD
- buoyancy-proof up to ground water level of max. 0,5 m from manhole's lower edge
- installation of one pump of the series ZFS 71, ZPG 50, ZPG 71
- stainless steel piping DN 32, pre-assembled with coupling system
- non-return valve, gate valve and flushing connection 1" pressure outlet PE-HD 63 x 5.8 – outside the manhole
- 1 x inlet DN 150, further inlets optional
- 2x connection DN 100 for cable gland and air vent

# **Application:**

- pumping of sewage from single-family houses as drainage pumping station
- for pressure drainage
- for installation outside buildings
- also drivable with manhole covers class B and D

### **Scope of delivery:**

- pumping station with pressure pipes and valves
- ZFS 71 series grinder pump (except Art.no. 14483) BEGU
- manhole cover class A-D optional (see accessories)
- control unit ZPS for pumping station (ZPG 50 WA with float switch)

# **Product benefits:**

- complete pumping station for domestic connections (1 pump)
- complete set ready for connection available
- load capacity up to 40 tons (class D)
- divers pump options (e.g. ZFS 71, ZPG 50, ZPG 71) made of corrosion-resistant PE-LLD for lifelong operating time
- pre-assembled connections available
- quick-coupling system for easy pump insertion and optimal sealing