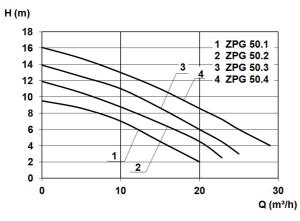

### **Characteristics:**

### **Technical data:**

| Art.no. | U<br>[V] | P <sub>1</sub><br>[W] | P2<br>[W] | in<br>[A] | n<br>[min-1] | Qmax<br>[m³/h] | Hmax<br>[m] | SH<br>[mm] | PO    | D<br>[mm] | L<br>[mm] | W<br>[mm] | H<br>(mm) | Weight<br>[kg] |
|---------|----------|-----------------------|-----------|-----------|--------------|----------------|-------------|------------|-------|-----------|-----------|-----------|-----------|----------------|
| 21570   | 230      | 1.800                 | 1.100     | 8,2       | 2800         | 29,0           | 16,1        | 45         | DN 50 | 810       | 810       | 810       | 1365      | 100            |