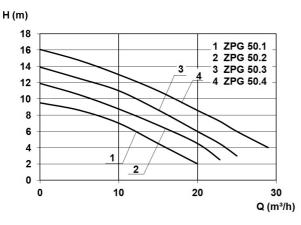

## **Technical data:**

| Art.no. | U<br>[V] | P <sub>1</sub><br>[W] | P <sub>2</sub><br>[W] |     | n<br>[min-1] | Qmax<br>[m³/h] | Hmax<br>[m] | SH<br>[mm] | P0    | D<br>[mm] | L<br>[mm] | W<br>[mm] | H<br>[mm] | Weight<br>[kg] |
|---------|----------|-----------------------|-----------------------|-----|--------------|----------------|-------------|------------|-------|-----------|-----------|-----------|-----------|----------------|
| 21571   | 230      | 1.800                 | 1.100                 | 8,2 | 2800         | 29,0           | 16,1        | 45         | DN 50 | 810       | 810       | 810       | 1365      | 100            |

## **Characteristics:**