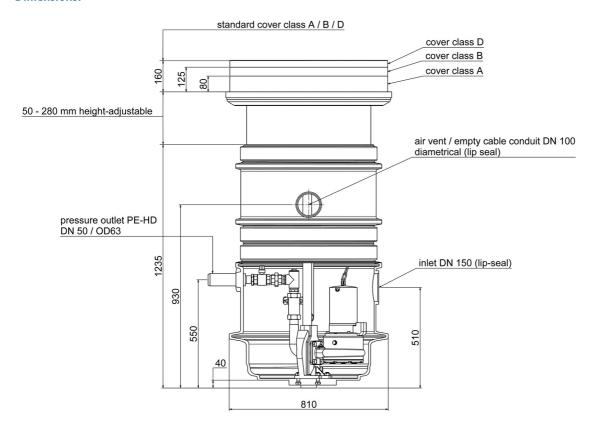

# **Dimensions:**

## **Technical data:**

| Art.no. | U<br>[V] | P <sub>1</sub><br>[W] | P <sub>2</sub><br>[W] |     | n<br>[min-1] | Qmax<br>[m³/h] | Hmax<br>[m] | SH<br>[mm] | P0    | D<br>[mm] | L<br>[mm] | W<br>[mm] | H<br>[mm] | Weight<br>[kg] |
|---------|----------|-----------------------|-----------------------|-----|--------------|----------------|-------------|------------|-------|-----------|-----------|-----------|-----------|----------------|
| 21571   | 230      | 1.800                 | 1.100                 | 8,2 | 2800         | 29,0           | 16,1        | 45         | DN 50 | 810       | 810       | 810       | 1365      | 100            |