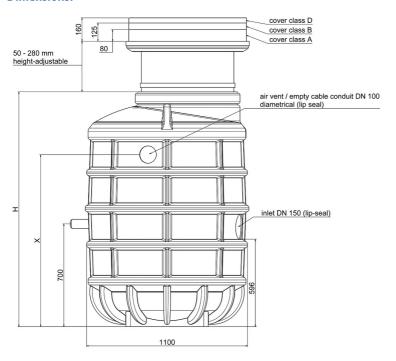

# **Dimensions:**

### **Technical data:**

| Art.no. | U<br>[V] | P <sub>1</sub><br>[W] | P <sub>2</sub><br>[W] | In<br>[A] | n<br>[min-1] | Qmax<br>[m³/h] | Hmax<br>[m] | SH<br>[mm] | P0    | D<br>[mm] | L<br>[mm] | W<br>[mm] | H<br>[mm] | Weight<br>[kg] |
|---------|----------|-----------------------|-----------------------|-----------|--------------|----------------|-------------|------------|-------|-----------|-----------|-----------|-----------|----------------|
| 21573   | 230      | 1.000                 | 550                   | 5,0       | 2800         | 20,0           | 9,6         | 45         | DN 50 | 1100      | 1100      | 1100      | 1730      | 130            |