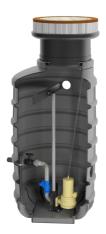

# Pumping stations FPS-CS 1600 mm ZPG 50.1 MA

## **Features:**

- packaged pumping station made of corrosion-resistant PE-LLD
- buoyancy-proof up to ground water level of max. 0,5 m from manhole's lower edge
- installation of one pump of the series ZFS 71, ZPG 50, ZPG 71
- stainless steel piping DN 32, pre-assembled with coupling system
- non-return valve, gate valve and flushing connection 1"
- pressure outlet PE-HD 63 x 5.8 outside the manhole
- 1 x inlet DN 150, further inlets optional
- 2x connection DN 100 for cable gland and air vent

## **Application:**

- pumping of sewage from single-family houses
- as drainage pumping station
- for pressure drainage
- for installation outside buildings
- also drivable with manhole covers class B and D

#### **Scope of delivery:**

- pumping station with pressure pipes and valves
- ZFS 71 series grinder pump (except Art.no. 14483)
- BEGU manhole cover class A-D optional (see accessories)
- control unit ZPS for pumping station (ZPG 50 WA with float switch)