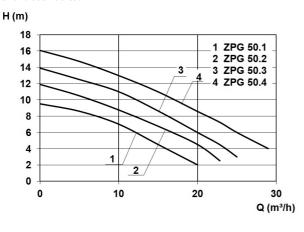

# **Characteristics:**

### **Technical data:**

| Art.no. | U<br>[V] | P <sub>1</sub><br>[W] | P <sub>2</sub><br>[W] | In<br>[A] | n<br>[min-1] | Qmax<br>[m³/h] | Hmax<br>[m] | SH<br>[mm] | P0    | D<br>[mm] | L<br>[mm] | W<br>[mm] | H<br>[mm] | Weight<br>[kg] |
|---------|----------|-----------------------|-----------------------|-----------|--------------|----------------|-------------|------------|-------|-----------|-----------|-----------|-----------|----------------|
| 21573   | 230      | 1.000                 | 550                   | 5,0       | 2800         | 20,0           | 9,6         | 45         | DN 50 | 1100      | 1100      | 1100      | 1730      | 130            |