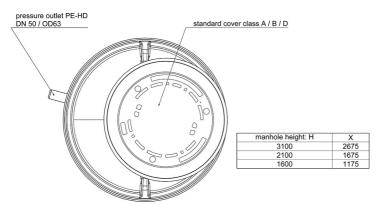

# **Dimensions:**

### **Technical data:**

| Art.no. | U<br>[V] | P <sub>1</sub><br>[W] | P <sub>2</sub><br>[W] | In<br>[A] | n<br>[min-1] | Qmax<br>[m³/h] | Hmax<br>[m] | SH<br>[mm] | P0    | D<br>[mm] | L<br>[mm] | W<br>[mm] | H<br>[mm] | Weight<br>[kg] |
|---------|----------|-----------------------|-----------------------|-----------|--------------|----------------|-------------|------------|-------|-----------|-----------|-----------|-----------|----------------|
| 21573   | 230      | 1.000                 | 550                   | 5,0       | 2800         | 20,0           | 9,6         | 45         | DN 50 | 1100      | 1100      | 1100      | 1730      | 130            |