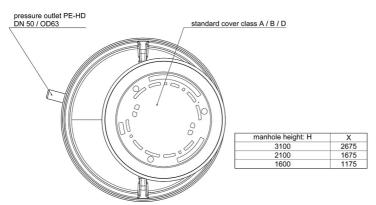

## **Dimensions:**

#### **Technical data:**

| Art.no. | U<br>[V] |       | P <sub>2</sub><br>[W] |     | n<br>[min-1] | Qmax<br>[m³/h] | Hmax<br>[m] | SH<br>[mm] | PO    | D<br>[mm] | L<br>[mm] | W<br>[mm] | H<br>[mm] | Weight<br>[kg] |
|---------|----------|-------|-----------------------|-----|--------------|----------------|-------------|------------|-------|-----------|-----------|-----------|-----------|----------------|
| 21575   | 230      | 1.250 | 750                   | 6,0 | 2800         | 23,0           | 11,9        | 45         | DN 50 | 1100      | 1100      | 1100      | 1730      | 130            |