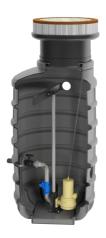

### **Features:**

- packaged pumping station made of corrosion-resistant PE-LLD
- buoyancy-proof up to ground water level of max. 0,5 m from manhole's lower edge
- installation of one pump of the series ZFS 71, ZPG 50, ZPG 71
- stainless steel piping DN 32, pre-assembled with coupling system
- non-return valve, gate valve and flushing connection 1"
- pressure outlet PE-HD 63 x 5.8 outside the manhole
- 1 x inlet DN 150, further inlets optional
- 2x connection DN 100 for cable gland and air vent

### **Application:**

- pumping of sewage from single-family houses
- as drainage pumping station
- for pressure drainage
- for installation outside buildings
- also drivable with manhole covers class B and D

#### **Scope of delivery:**

- pumping station with pressure pipes and valves
- ZFS 71 series grinder pump (except Art.no. 14483)
- BEGU manhole cover class A-D optional (see accessories)
- control unit ZPS for pumping station (ZPG 50 WA with float switch)

#### **Product benefits:**

- complete pumping station for domestic connections (1 pump)
- complete set ready for connection available
- load capacity up to 40 tons (class D)
- divers pump options (e.g. ZFS 71, ZPG 50, ZPG 71)
- made of corrosion-resistant PE-LLD for lifelong operating time
- pre-assembled connections available
- quick-coupling system for easy pump insertion and optimal sealing