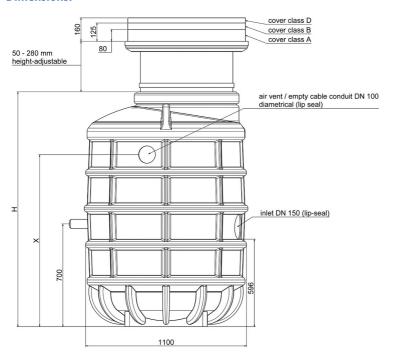

## **Dimensions:**

#### **Technical data:**

| Art.no. | U<br>[V] |       | P <sub>2</sub><br>[W] |     | n<br>[min-1] | Qmax<br>[m³/h] | Hmax<br>[m] | SH<br>[mm] | PO    | D<br>[mm] | L<br>[mm] | W<br>[mm] | H<br>[mm] | Weight<br>[kg] |
|---------|----------|-------|-----------------------|-----|--------------|----------------|-------------|------------|-------|-----------|-----------|-----------|-----------|----------------|
| 21575   | 230      | 1.250 | 750                   | 6,0 | 2800         | 23,0           | 11,9        | 45         | DN 50 | 1100      | 1100      | 1100      | 1730      | 130            |