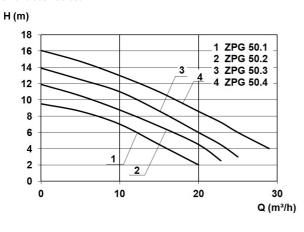

de of corrosion-resistant PE-LLD for lifelong operating time
- pre-assembled connections available
- quick-coupling system for easy pump insertion and optimal sealing

#### **Technical data:**

| Art.no. | U<br>[V] |       | P <sub>2</sub><br>[W] |     | n<br>[min-1] | Qmax<br>[m³/h] | Hmax<br>[m] | SH<br>[mm] | PO    | D<br>[mm] | L<br>[mm] | W<br>[mm] | H<br>[mm] | Weight<br>[kg] |
|---------|----------|-------|-----------------------|-----|--------------|----------------|-------------|------------|-------|-----------|-----------|-----------|-----------|----------------|
| 21575   | 230      | 1.250 | 750                   | 6,0 | 2800         | 23,0           | 11,9        | 45         | DN 50 | 1100      | 1100      | 1100      | 1730      | 130            |

### **Characteristics:**



# **Materials:**

| Material impeller:      | cast-iron GG25              |  |  |  |  |
|-------------------------|-----------------------------|--|--|--|--|
| Seal motor:             | shaft seal SIC/SIC/NBR      |  |  |  |  |
| Seal pump:              | mechanical seal SIC/SIC/NBR |  |  |  |  |
| Material motor housing: | cast-iron GG25              |  |  |  |  |
| Material pump housing:  | cast-iron GG25              |  |  |  |  |
| Material motor shaft:   | stainless steel AISI 420    |  |  |  |  |
| Material container:     | PE                          |  |  |  |  |



## **Dimensions:**