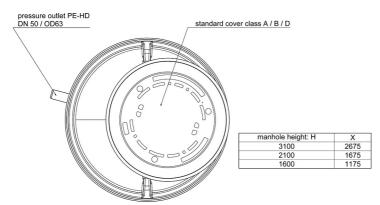

## **Dimensions:**

#### **Technical data:**

| Art.no. | U<br>[V] | P <sub>1</sub><br>[W] | P <sub>2</sub><br>[W] |     |      | Qmax<br>[m³/h] | Hmax<br>[m] | SH<br>[mm] | P0    | D<br>[mm] | L<br>[mm] | W<br>[mm] | H<br>[mm] | Weight<br>[kg] |
|---------|----------|-----------------------|-----------------------|-----|------|----------------|-------------|------------|-------|-----------|-----------|-----------|-----------|----------------|
| 21576   | 230      | 1.800                 | 1.100                 | 8,2 | 2800 | 25,0           | 13,9        | 45         | DN 50 | 1100      | 1100      | 1100      | 1730      | 130            |