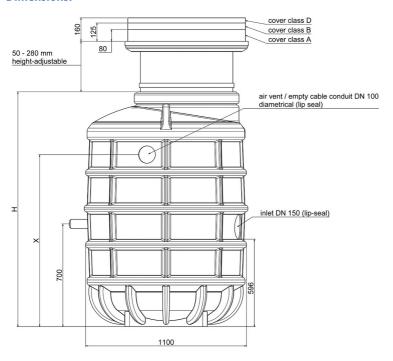

## **Dimensions:**

#### **Technical data:**

| Art.no. | U<br>[V] | P <sub>1</sub><br>[W] | P <sub>2</sub><br>[W] |     |      | Qmax<br>[m³/h] | Hmax<br>[m] | SH<br>[mm] | P0    | D<br>[mm] | L<br>[mm] | W<br>[mm] | H<br>[mm] | Weight<br>[kg] |
|---------|----------|-----------------------|-----------------------|-----|------|----------------|-------------|------------|-------|-----------|-----------|-----------|-----------|----------------|
| 21576   | 230      | 1.800                 | 1.100                 | 8,2 | 2800 | 25,0           | 13,9        | 45         | DN 50 | 1100      | 1100      | 1100      | 1730      | 130            |