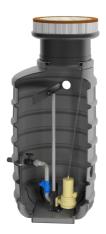

### **Features:**

- packaged pumping station made of corrosion-resistant PE-LLD
- buoyancy-proof up to ground water level of max. 0,5 m from manhole's lower edge
- installation of one pump of the series ZFS 71, ZPG 50, ZPG 71
- stainless steel piping DN 32, pre-assembled with coupling system
- non-return valve, gate valve and flushing connection 1"
- pressure outlet PE-HD 63 x 5.8 outside the manhole
- 1 x inlet DN 150, further inlets optional
- 2x connection DN 100 for cable gland and air vent

### **Application:**

- pumping of sewage from single-family houses
- as drainage pumping station
- for pressure drainage
- for installation outside buildings
- also drivable with manhole covers class B and D

#### **Scope of delivery:**

- pumping station with pressure pipes and valves
- ZFS 71 series grinder pump (except Art.no. 14483)
- BEGU manhole cover class A-D optional (see accessories)
- control unit ZPS for pumping station (ZPG 50 WA with float switch)

#### **Product benefits:**

- complete pumping station for domestic connections (1 pump)
- complete set ready for connection available
- load capacity up to 40 tons (class D)
- divers pump options (e.g. ZFS 71, ZPG 50, ZPG 71)
- made of corrosion-resistant PE-LLD for lifelong operating time
- pre-assembled connections available
- quick-coupling system for easy pump insertion and optimal sealing