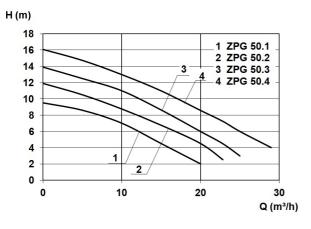

### **Characteristics:**

#### **Technical data:**

| Art.no. | U<br>[V] | P <sub>1</sub><br>[W] | P <sub>2</sub><br>[W] |     |      | Qmax<br>[m³/h] | Hmax<br>[m] | SH<br>[mm] | P0    | D<br>[mm] | L<br>[mm] | W<br>[mm] | H<br>[mm] | Weight<br>[kg] |
|---------|----------|-----------------------|-----------------------|-----|------|----------------|-------------|------------|-------|-----------|-----------|-----------|-----------|----------------|
| 21576   | 230      | 1.800                 | 1.100                 | 8,2 | 2800 | 25,0           | 13,9        | 45         | DN 50 | 1100      | 1100      | 1100      | 1730      | 130            |