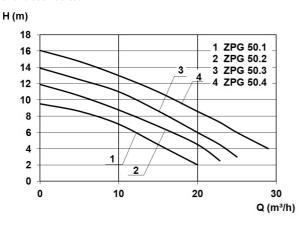

### **Technical data:**

| Art.no. | U<br>[V] | P <sub>1</sub><br>[W] | P <sub>2</sub><br>[W] |     | n<br>[min-1] | Qmax<br>[m³/h] | Hmax<br>[m] | SH<br>[mm] | P0    | D<br>[mm] | L<br>[mm] | W<br>[mm] | H<br>[mm] | Weight<br>[kg] |
|---------|----------|-----------------------|-----------------------|-----|--------------|----------------|-------------|------------|-------|-----------|-----------|-----------|-----------|----------------|
| 21579   | 230      | 1.800                 | 1.100                 | 8,2 | 2800         | 29,0           | 16,1        | 45         | DN 50 | 1100      | 1100      | 1100      | 1730      | 130            |

# **Characteristics:**