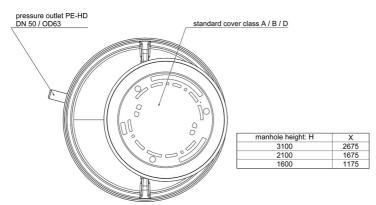

| 1.100                 | 8,2 | 2800         | 29,0           | 16,1        | 45         | DN 50 | 1100      | 1100      | 1100      | 1730      | 130            |

# **Characteristics:**



# **Materials:**

| Material impeller:      | cast-iron GG25              |  |  |  |  |
|-------------------------|-----------------------------|--|--|--|--|
| Seal motor:             | shaft seal SIC/SIC/NBR      |  |  |  |  |
| Seal pump:              | mechanical seal SIC/SIC/NBR |  |  |  |  |
| Material motor housing: | cast-iron GG25              |  |  |  |  |
| Material pump housing:  | cast-iron GG25              |  |  |  |  |
| Material motor shaft:   | stainless steel AISI 420    |  |  |  |  |
| Material container:     | PE                          |  |  |  |  |



# **Dimensions:**