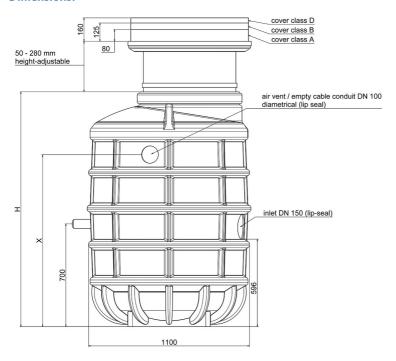

# **Dimensions:**

## **Features:**

- packaged pumping station made of corrosion-resistant PE-LLD
- buoyancy-proof up to ground water level of max. 0,5 m from manhole's lower edge
- installation of one pump of the series ZFS 71, ZPG 50, ZPG 71
- stainless steel piping DN 32, pre-assembled with coupling system
- non-return valve, gate valve and flushing connection 1"
- pressure outlet PE-HD 63 x 5.8 outside the manhole
- 1 x inlet DN 150, further inlets optional
- 2x connection DN 100 for cable gland and air vent