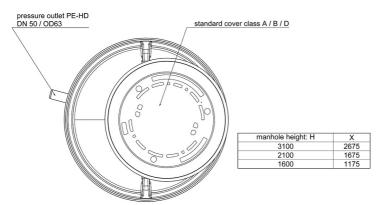

### **Technical data:**

| Art.no. | U<br>[V] | P <sub>1</sub><br>[W] |     | In<br>[A] | n<br>[min-1] | Qmax<br>[m³/h] | Hmax<br>[m] | SH<br>[mm] | P0    | D<br>[mm] | L<br>[mm] | W<br>[mm] | H<br>[mm] | Weight<br>[kg] |
|---------|----------|-----------------------|-----|-----------|--------------|----------------|-------------|------------|-------|-----------|-----------|-----------|-----------|----------------|
| 21582   | 230      | 1.250                 | 750 | 6,0       | 2800         | 23,0           | 11,9        | 45         | DN 50 | 1100      | 1100      | 1100      | 2230      | 150            |

## **Dimensions:**