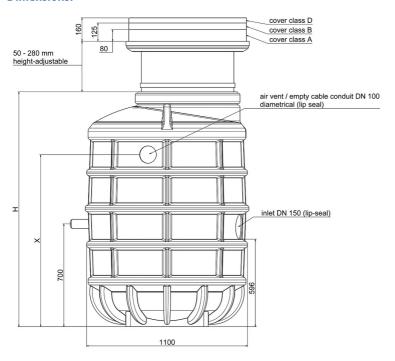

### **Technical data:**

| Art.no. | U<br>[V] | P <sub>1</sub><br>[W] |     | In<br>[A] | n<br>[min-1] | Qmax<br>[m³/h] | Hmax<br>[m] | SH<br>[mm] | P0    | D<br>[mm] | L<br>[mm] | W<br>[mm] | H<br>[mm] | Weight<br>[kg] |
|---------|----------|-----------------------|-----|-----------|--------------|----------------|-------------|------------|-------|-----------|-----------|-----------|-----------|----------------|
| 21582   | 230      | 1.250                 | 750 | 6,0       | 2800         | 23,0           | 11,9        | 45         | DN 50 | 1100      | 1100      | 1100      | 2230      | 150            |

## **Dimensions:**