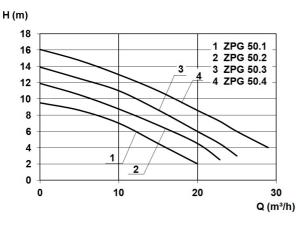

### **Technical data:**

| Art.no. | U<br>[V] | P <sub>1</sub><br>[W] |     | In<br>[A] | n<br>[min-1] | Qmax<br>[m³/h] | Hmax<br>[m] | SH<br>[mm] | P0    | D<br>[mm] | L<br>[mm] | W<br>[mm] | H<br>[mm] | Weight<br>[kg] |
|---------|----------|-----------------------|-----|-----------|--------------|----------------|-------------|------------|-------|-----------|-----------|-----------|-----------|----------------|
| 21582   | 230      | 1.250                 | 750 | 6,0       | 2800         | 23,0           | 11,9        | 45         | DN 50 | 1100      | 1100      | 1100      | 2230      | 150            |

#### **Characteristics:**