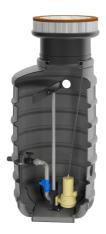

## **Features:**

- packaged pumping station made of corrosion-resistant PE-LLD
- buoyancy-proof up to ground water level of max. 1,2 m from manhole's lower edge
- installation of one pump of the series ZFS 71, ZPG 50, ZPG 71
- stainless steel piping DN 50, pre-assembled with coupling system
- non-return valve, gate valve and flushing connection 1"
- pressure outlet PE-HD 63 x 5.8 outside the manhole
- 1 x inlet DN 150, further inlets optional
- 2x connection DN 100 for cable gland and air vent

## **Application:**

- pumping of sewage from single-family houses
- as drainage pumping station
- for pressure drainage
- for installation outside buildings
- also drivable with manhole covers class B and D

#### **Scope of delivery:**

- pumping station with pressure pipes and valves
- ZFS 71 series grinder pump (except Art.no. 14483)
- BEGU manhole cover class A-D optional (see accessories)
- control unit ZPS for pumping station (ZPG 50 WA with float switch)

#### **Product benefits:**

- complete pumping station for domestic connections
- complete set ready for connection available
- load capacity up to 40 tons (class D)
- divers pump options (e.g. ZFS 71, ZPG 50, ZPG 71)
- made of corrosion-resistant PE-LLD for lifelong operating time
- pre-assembled connections available
- quick-coupling system for easy pump insertion and optimal sealing