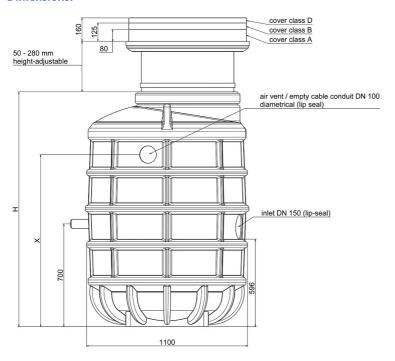

# **Dimensions:**

## **Technical data:**

| Art.no. | U<br>[V] | P <sub>1</sub><br>[W] | P <sub>2</sub><br>[W] |     |      | Qmax<br>[m³/h] | Hmax<br>[m] | SH<br>[mm] | PO    | D<br>[mm] | L<br>[mm] | W<br>[mm] | H<br>[mm] | Weight<br>[kg] |
|---------|----------|-----------------------|-----------------------|-----|------|----------------|-------------|------------|-------|-----------|-----------|-----------|-----------|----------------|
| 21584   | 230      | 1.800                 | 1.100                 | 8,2 | 2800 | 25,0           | 13,9        | 45         | DN 50 | 1100      | 1100      | 1100      | 2230      | 150            |