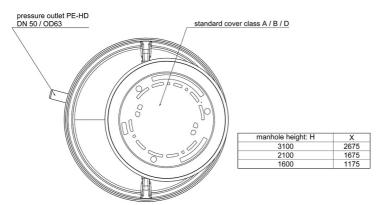

# **Dimensions:**

## **Technical data:**

| Art.no. | U<br>[V] | P <sub>1</sub><br>[W] | P <sub>2</sub><br>[W] |     |      | Qmax<br>[m³/h] | Hmax<br>[m] | SH<br>[mm] | PO    | D<br>[mm] | L<br>[mm] | W<br>[mm] | H<br>[mm] | Weight<br>[kg] |
|---------|----------|-----------------------|-----------------------|-----|------|----------------|-------------|------------|-------|-----------|-----------|-----------|-----------|----------------|
| 21584   | 230      | 1.800                 | 1.100                 | 8,2 | 2800 | 25,0           | 13,9        | 45         | DN 50 | 1100      | 1100      | 1100      | 2230      | 150            |