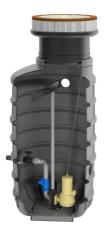

# **Features:**

- packaged pumping station made of corrosion-resistant PE-LLD
- buoyancy-proof up to ground water level of max. 1,2 m from manhole's lower edge
- installation of one pump of the series ZFS 71, ZPG 50, ZPG 71
- stainless steel piping DN 50, pre-assembled with coupling system
- non-return valve, gate valve and flushing connection 1"
- pressure outlet PE-HD 63 x 5.8 outside the manhole
- 1 x inlet DN 150, further inlets optional
- 2x connection DN 100 for cable gland and air vent

# **Application:**

- pumping of sewage from single-family houses
- as drainage pumping station
- for pressure drainage
- for installation outside buildings
- also drivable with manhole covers class B and D

### **Scope of delivery:**

- pumping station with pressure pipes and valves
- ZFS 71 series grinder pump (except Art.no. 14483)
- BEGU manhole cover class A-D optional (see accessories)
- control unit ZPS for pumping station (ZPG 50 WA with float switch)

## **Product benefits:**

- complete pumping station for domestic connections
- complete set ready for connection available
- load capacity up to 40 tons (class D)
- divers pump options (e.g. ZFS 71, ZPG 50, ZPG 71)
- made of corrosion-resistant PE-LLD for lifelong operating time
- pre-assembled connections available
- quick-coupling system for easy pump insertion and optimal sealing