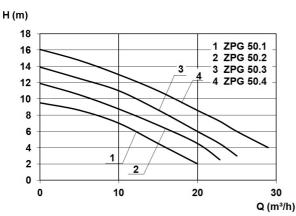

### **Characteristics:**

## **Technical data:**

| Art.no. | U<br>[V] | P <sub>1</sub><br>[W] | P <sub>2</sub><br>[W] |     |      | Qmax<br>[m³/h] | Hmax<br>[m] | SH<br>[mm] | PO    | D<br>[mm] | L<br>[mm] | W<br>[mm] | H<br>[mm] | Weight<br>[kg] |
|---------|----------|-----------------------|-----------------------|-----|------|----------------|-------------|------------|-------|-----------|-----------|-----------|-----------|----------------|
| 21584   | 230      | 1.800                 | 1.100                 | 8,2 | 2800 | 25,0           | 13,9        | 45         | DN 50 | 1100      | 1100      | 1100      | 2230      | 150            |