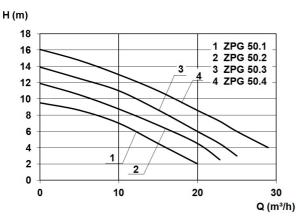

#### **Characteristics:**

### **Technical data:**

| Art.no. | U<br>[V] | P <sub>1</sub><br>[W] | P <sub>2</sub><br>[W] | In<br>[A] | n<br>[min-1] | Qmax<br>[m³/h] | Hmax<br>[m] | SH<br>[mm] | P0    | D<br>[mm] | L<br>[mm] | W<br>[mm] | H<br>[mm] | Weight<br>[kg] |
|---------|----------|-----------------------|-----------------------|-----------|--------------|----------------|-------------|------------|-------|-----------|-----------|-----------|-----------|----------------|
| 21585   | 230      | 1.800                 | 1.100                 | 8,2       | 2800         | 25,0           | 13,9        | 45         | DN 50 | 1100      | 1100      | 1100      | 2230      | 150            |