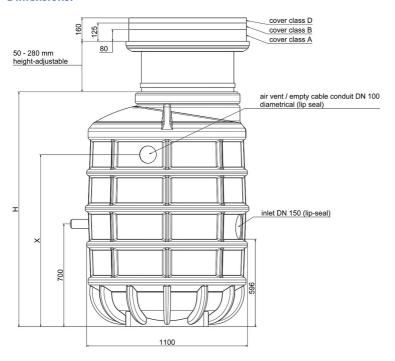

# **Dimensions:**

# **Features:**

- packaged pumping station made of corrosion-resistant PE-LLD
- buoyancy-proof up to ground water level of max. 1,2 m from manhole's lower edge
- installation of one pump of the series ZFS 71, ZPG 50, ZPG 71
- stainless steel piping DN 50, pre-assembled with coupling system
- non-return valve, gate valve and flushing connection 1"
- pressure outlet PE-HD 63 x 5.8 outside the manhole
- 1 x inlet DN 150, further inlets optional
- 2x connection DN 100 for cable gland and air vent