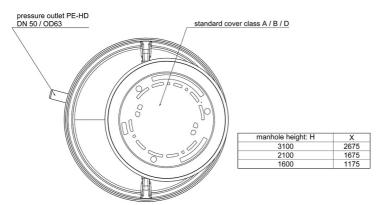

# **Dimensions:**

# **Features:**

- packaged pumping station made of corrosion-resistant PE-LLD
- buoyancy-proof up to ground water level of max. 1,2 m from manhole's lower edge
- installation of one pump of the series ZFS 71, ZPG 50, ZPG 71
- stainless steel piping DN 50, pre-assembled with coupling system
- non-return valve, gate valve and flushing connection 1"
- pressure outlet PE-HD 63 x 5.8 outside the manhole
- 1 x inlet DN 150, further inlets optional
- 2x connection DN 100 for cable gland and air vent