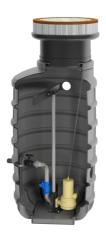

### **Features:**

- packaged pumping station made of corrosion-resistant PE-LLD
- buoyancy-proof up to ground water level of max. 1,2 m from manhole's lower edge
- installation of one pump of the series ZFS 71, ZPG 50, ZPG 71
- stainless steel piping DN 50, pre-assembled with coupling system
- non-return valve, gate valve and flushing connection 1"
- pressure outlet PE-HD 63 x 5.8 outside the manhole
- 1 x inlet DN 150, further inlets optional
- 2x connection DN 100 for cable gland and air vent

### **Scope of delivery:**

- pumping station with pressure pipes and valves
- ZFS 71 series grinder pump (except Art.no. 14483)
- BEGU manhole cover class A-D optional (see accessories)
- control unit ZPS for pumping station (ZPG 50 WA with float switch)

### **Product benefits:**

- complete pumping station for domestic connections
- complete set ready for connection available
- load capacity up to 40 tons (class D)
- divers pump options (e.g. ZFS 71, ZPG 50, ZPG 71)
- made of corrosion-resistant PE-LLD for lifelong operating time
- pre-assembled connections available
- quick-coupling system for easy pump insertion and optimal sealing