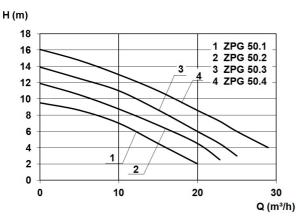

### **Characteristics:**

### **Technical data:**

| Art.no. | U<br>[V] | P <sub>1</sub><br>[W] | P <sub>2</sub><br>[W] | In<br>[A] | n<br>[min-1] | Qmax<br>[m³/h] | Hmax<br>[m] | SH<br>[mm] | P0    | D<br>[mm] | L<br>[mm] | W<br>[mm] | H<br>[mm] | Weight<br>[kg] |
|---------|----------|-----------------------|-----------------------|-----------|--------------|----------------|-------------|------------|-------|-----------|-----------|-----------|-----------|----------------|
| 21586   | 230      | 1.800                 | 1.100                 | 8,2       | 2800         | 29,0           | 16,1        | 45         | DN 50 | 1100      | 1100      | 1100      | 2230      | 150            |