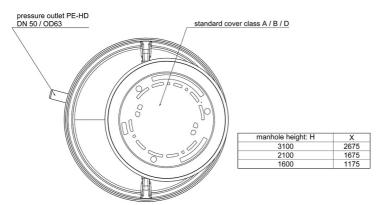

100                 | 8,2       | 2800         | 29,0           | 16,1        | 45         | DN 50 | 1100      | 1100      | 1100      | 2230      | 150            |

### **Characteristics:**



### **Materials:**

| Material impeller:      | cast-iron GG25              |  |  |  |  |
|-------------------------|-----------------------------|--|--|--|--|
| Seal motor:             | shaft seal SIC/SIC/NBR      |  |  |  |  |
| Seal pump:              | mechanical seal SIC/SIC/NBR |  |  |  |  |
| Material motor housing: | cast-iron GG25              |  |  |  |  |
| Material pump housing:  | cast-iron GG25              |  |  |  |  |
| Material motor shaft:   | stainless steel AISI 420    |  |  |  |  |
| Material container:     | PE                          |  |  |  |  |



## **Dimensions:**