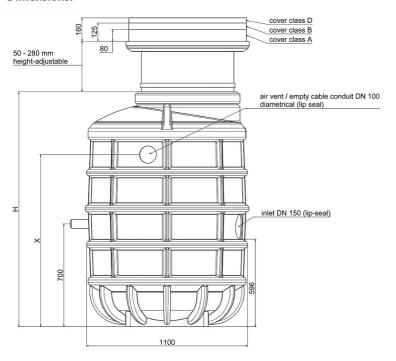

## **Dimensions:**

### **Features:**

- packaged pumping station made of corrosion-resistant PE-LLD
- buoyancy-proof up to ground water level of max. 1,2 m from manhole's lower edge
- installation of one pump of the series ZFS 71, ZPG 50, ZPG 71
- stainless steel piping DN 50, pre-assembled with coupling system
- non-return valve, gate valve and flushing connection 1"
- pressure outlet PE-HD 63 x 5.8 outside the manhole
- 1 x inlet DN 150, further inlets optional
- 2x connection DN 100 for cable gland and air vent