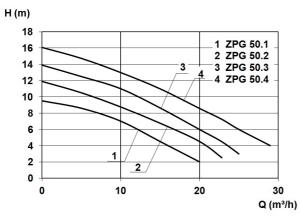

## **Technical data:**

| Art.no. | U<br>[V] | P <sub>1</sub><br>[W] | P2<br>[W] |     | n<br>[min-1] | Qmax<br>[m³/h] | Hmax<br>[m] | SH<br>[mm] | PO    | D<br>[mm] | L<br>[mm] | W<br>[mm] | H<br>[mm] | Weight<br>[kg] |
|---------|----------|-----------------------|-----------|-----|--------------|----------------|-------------|------------|-------|-----------|-----------|-----------|-----------|----------------|
| 21587   | 230      | 1.800                 | 1.100     | 8,2 | 2800         | 29,0           | 16,1        | 45         | DN 50 | 1100      | 1100      | 1100      | 2230      | 150            |

## **Characteristics:**