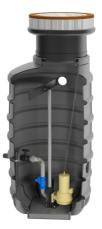

# Pumping stations FPS-CS 2100 mm ZPG 50.4 MA

#### Features:

- packaged pumping station made of corrosion-resistant PE-LLD
- buoyancy-proof up to ground water level of max. 1,2 m from manhole's lower edge
- installation of one pump of the series ZFS 71, ZPG 50, ZPG 71
- stainless steel piping DN 50, pre-assembled with coupling system
- non-return valve, gate valve and flushing connection 1"
- pressure outlet PE-HD 63 x 5.8 outside the manhole
- 1 x inlet DN 150, further inlets optional
- 2x connection DN 100 for cable gland and air vent

#### **Application:**

- pumping of sewage from single-family houses
- as drainage pumping station
- for pressure drainage
- for installation outside buildings
- also drivable with manhole covers class B and D

#### Scope of delivery:

- pumping station with pressure pipes and valves
- ZFS 71 series grinder pump (except Art.no. 14483)
- BEGU manhole cover class A-D optional (see accessories)
- control unit ZPS for pumping station (ZPG 50 WA with float switch)