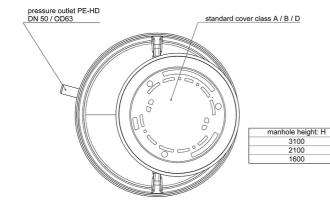

#### **Dimensions:**

| Zehnder Pumpen GmbH · Zwönitzer Str. 19 · 08344 Grünhain-Beierfeld · Ph | hone: +49 37 74 / 52 - 100 · Telefax: +49 37 74 / 52 - 150 · e-mail: info@zehnder-pumpen.de |
|-------------------------------------------------------------------------|---------------------------------------------------------------------------------------------|
| •                                                                       |                                                                                             |

## **Technical data:**

| Art.no. | U<br>[V] | P <sub>1</sub><br>[W] | P2<br>[W] |     | n<br>[min-1] | Qmax<br>[m³/h] | Hmax<br>[m] | SH<br>[mm] | PO    | D<br>[mm] | L<br>[mm] | W<br>[mm] | H<br>[mm] | Weight<br>[kg] |
|---------|----------|-----------------------|-----------|-----|--------------|----------------|-------------|------------|-------|-----------|-----------|-----------|-----------|----------------|
| 21587   | 230      | 1.800                 | 1.100     | 8,2 | 2800         | 29,0           | 16,1        | 45         | DN 50 | 1100      | 1100      | 1100      | 2230      | 150            |