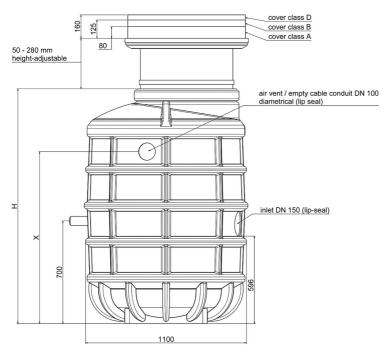

#### **Dimensions:**

| Zehnder Pumpen GmbH · Zwönitzer Str. 19 · 08344 Grünhain-Beierfeld · Ph | hone: +49 37 74 / 52 - 100 · Telefax: +49 37 74 / 52 - 150 · e-mail: info@zehnder-pumpen.de |
|-------------------------------------------------------------------------|---------------------------------------------------------------------------------------------|
| •                                                                       |                                                                                             |

## **Technical data:**

| Art.no. | U<br>[V] | P <sub>1</sub><br>[W] | P2<br>[W] |     | n<br>[min-1] | Qmax<br>[m³/h] | Hmax<br>[m] | SH<br>[mm] | PO    | D<br>[mm] | L<br>[mm] | W<br>[mm] | H<br>[mm] | Weight<br>[kg] |
|---------|----------|-----------------------|-----------|-----|--------------|----------------|-------------|------------|-------|-----------|-----------|-----------|-----------|----------------|
| 21587   | 230      | 1.800                 | 1.100     | 8,2 | 2800         | 29,0           | 16,1        | 45         | DN 50 | 1100      | 1100      | 1100      | 2230      | 150            |