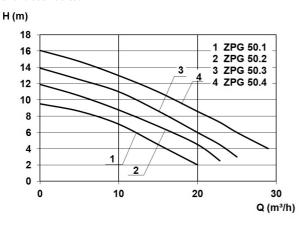

# **Characteristics:**

### **Technical data:**

| Art.no. | U<br>[V] | P <sub>1</sub><br>[W] | P <sub>2</sub><br>[W] | In<br>[A] | n<br>[min-1] | Qmax<br>[m³/h] | Hmax<br>[m] | SH<br>[mm] | PO    | D<br>[mm] | L<br>[mm] | W<br>[mm] | H<br>[mm] | Weight<br>[kg] |
|---------|----------|-----------------------|-----------------------|-----------|--------------|----------------|-------------|------------|-------|-----------|-----------|-----------|-----------|----------------|
| 21589   | 230      | 1.000                 | 550                   | 5,0       | 2800         | 20,0           | 9,6         | 45         | DN 50 | 1100      | 1100      | 1100      | 2230      | 180            |