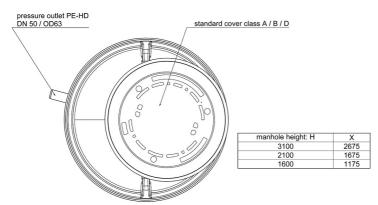

# **Dimensions:**

## **Features:**

- packaged pumping station made of corrosion-resistant PE-LLD
- buoyancy-proof up to ground water level of max. 1,2 m from manhole's lower edge
- installation of one pump of the series ZFS 71, ZPG 50, ZPG 71
- stainless steel piping DN 50, pre-assembled with coupling system
- non-return valve, gate valve and flushing connection 1"
- pressure outlet PE-HD 63 x 5.8 outside the manhole
- 1 x inlet DN 150, further inlets optional
- 2x connection DN 100 for cable gland and air vent