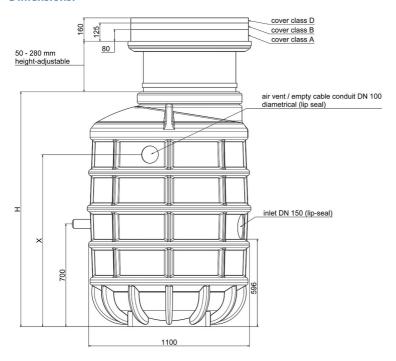

# **Dimensions:**

## **Features:**

- packaged pumping station made of corrosion-resistant PE-LLD
- buoyancy-proof up to ground water level of max. 1,2 m from manhole's lower edge
- installation of one pump of the series ZFS 71, ZPG 50, ZPG 71
- stainless steel piping DN 50, pre-assembled with coupling system
- non-return valve, gate valve and flushing connection 1"
- pressure outlet PE-HD 63 x 5.8 outside the manhole
- 1 x inlet DN 150, further inlets optional
- 2x connection DN 100 for cable gland and air vent