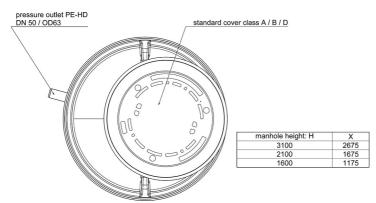

## **Dimensions:**

#### **Technical data:**

| Art.no. | U<br>[V] | P <sub>1</sub><br>[W] | P <sub>2</sub><br>[W] | In<br>[A] | n<br>[min-1] | Qmax<br>[m³/h] | Hmax<br>[m] | SH<br>[mm] | P0    | D<br>[mm] | L<br>[mm] | W<br>[mm] | H<br>[mm] | Weight<br>[kg] |
|---------|----------|-----------------------|-----------------------|-----------|--------------|----------------|-------------|------------|-------|-----------|-----------|-----------|-----------|----------------|
| 21590   | 230      | 1.250                 | 750                   | 6,0       | 2800         | 23,0           | 11,9        | 45         | DN 50 | 1100      | 1100      | 1100      | 2230      | 180            |