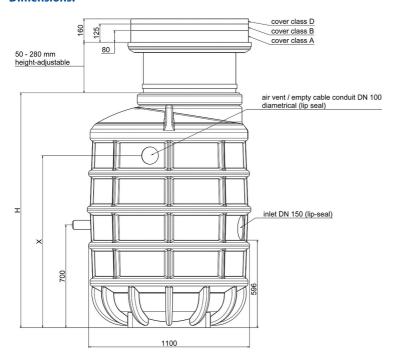

## **Dimensions:**

#### **Technical data:**

| Art.no. | U<br>[V] | P <sub>1</sub><br>[W] | P <sub>2</sub><br>[W] | In<br>[A] | n<br>[min-1] | Qmax<br>[m³/h] | Hmax<br>[m] | SH<br>[mm] | P0    | D<br>[mm] | L<br>[mm] | W<br>[mm] | H<br>[mm] | Weight<br>[kg] |
|---------|----------|-----------------------|-----------------------|-----------|--------------|----------------|-------------|------------|-------|-----------|-----------|-----------|-----------|----------------|
| 21590   | 230      | 1.250                 | 750                   | 6,0       | 2800         | 23,0           | 11,9        | 45         | DN 50 | 1100      | 1100      | 1100      | 2230      | 180            |