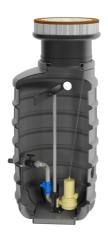

### **Features:**

- packaged pumping station made of corrosion-resistant PE-LLD
- buoyancy-proof up to ground water level of max. 1,2 m from manhole's lower edge
- installation of one pump of the series ZFS 71, ZPG 50, ZPG 71
- stainless steel piping DN 50, pre-assembled with coupling system
- non-return valve, gate valve and flushing connection 1"
- pressure outlet PE-HD 63 x 5.8 outside the manhole
- 1 x inlet DN 150, further inlets optional
- 2x connection DN 100 for cable gland and air vent

### **Application:**

- pumping of sewage from single-family houses
- as drainage pumping station
- for pressure drainage
- for installation outside buildings
- also drivable with manhole covers class B and D

#### **Scope of delivery:**

- pumping station with pressure pipes and valves
- ZFS 71 series grinder pump (except Art.no. 14483)
- BEGU manhole cover class A-D optional (see accessories)
- control unit ZPS for pumping station (ZPG 50 WA with float switch)

#### **Product benefits:**

- complete pumping station for domestic connections (1 pump)
- complete set ready for connection available
- load capacity up to 40 tons (class D)
- divers pump options (e.g. ZFS 71, ZPG 50, ZPG 71)
- made of corrosion-resistant PE-LLD for lifelong operating time
- pre-assembled connections available
- quick-coupling system for easy pump insertion and optimal sealing