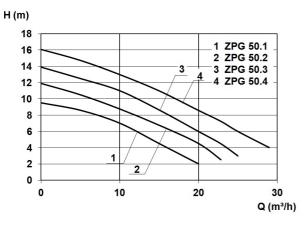

#### **Technical data:**

| Art.no. | U<br>[V] | P <sub>1</sub><br>[W] | P <sub>2</sub><br>[W] | In<br>[A] | n<br>[min-1] | Qmax<br>[m³/h] | Hmax<br>[m] | SH<br>[mm] | P0    | D<br>[mm] | L<br>[mm] | W<br>[mm] | H<br>[mm] | Weight<br>[kg] |
|---------|----------|-----------------------|-----------------------|-----------|--------------|----------------|-------------|------------|-------|-----------|-----------|-----------|-----------|----------------|
| 21590   | 230      | 1.250                 | 750                   | 6,0       | 2800         | 23,0           | 11,9        | 45         | DN 50 | 1100      | 1100      | 1100      | 2230      | 180            |

### **Characteristics:**