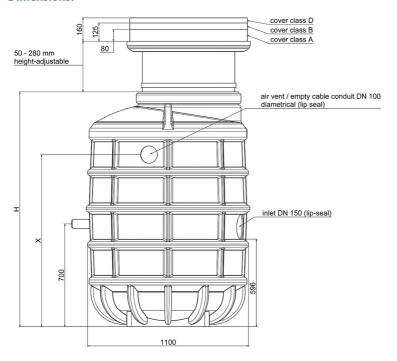

## **Dimensions:**

### **Features:**

- packaged pumping station made of corrosion-resistant PE-LLD
- buoyancy-proof up to ground water level of max. 1,2 m from manhole's lower edge
- installation of one pump of the series ZFS 71, ZPG 50, ZPG 71
- stainless steel piping DN 50, pre-assembled with coupling system
- non-return valve, gate valve and flushing connection 1"
- pressure outlet PE-HD 63 x 5.8 outside the manhole
- 1 x inlet DN 150, further inlets optional
- 2x connection DN 100 for cable gland and air vent