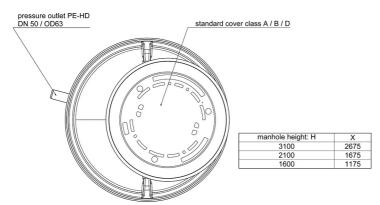

## **Dimensions:**

### **Features:**

- packaged pumping station made of corrosion-resistant PE-LLD
- buoyancy-proof up to ground water level of max. 1,2 m from manhole's lower edge
- installation of one pump of the series ZFS 71, ZPG 50, ZPG 71
- stainless steel piping DN 50, pre-assembled with coupling system
- non-return valve, gate valve and flushing connection 1"
- pressure outlet PE-HD 63 x 5.8 outside the manhole
- 1 x inlet DN 150, further inlets optional
- 2x connection DN 100 for cable gland and air vent