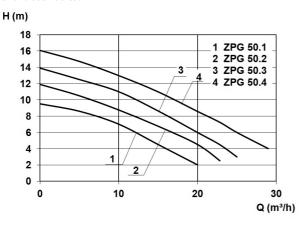

### **Characteristics:**

#### **Technical data:**

| Art.no. | U<br>[V] | P <sub>1</sub><br>[W] | P <sub>2</sub><br>[W] | In<br>[A] | n<br>[min-1] | Qmax<br>[m³/h] | Hmax<br>[m] | SH<br>[mm] | P0    | D<br>[mm] | L<br>[mm] | W<br>[mm] | H<br>[mm] | Weight<br>[kg] |
|---------|----------|-----------------------|-----------------------|-----------|--------------|----------------|-------------|------------|-------|-----------|-----------|-----------|-----------|----------------|
| 21592   | 230      | 1.800                 | 1.100                 | 8,2       | 2800         | 25,0           | 13,9        | 45         | DN 50 | 1100      | 1100      | 1100      | 2230      | 180            |