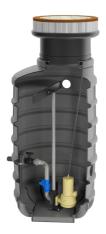

### **Features:**

- packaged pumping station made of corrosion-resistant PE-LLD
- buoyancy-proof up to ground water level of max. 1,2 m from manhole's lower edge
- installation of one pump of the series ZFS 71, ZPG 50, ZPG 71
- stainless steel piping DN 50, pre-assembled with coupling system
- non-return valve, gate valve and flushing connection 1"
- pressure outlet PE-HD 63 x 5.8 outside the manhole
- 1 x inlet DN 150, further inlets optional
- 2x connection DN 100 for cable gland and air vent

### **Application:**

- pumping of sewage from single-family houses
- as drainage pumping station
- for pressure drainage
- for installation outside buildings
- also drivable with manhole covers class B and D

#### **Scope of delivery:**

- pumping station with pressure pipes and valves
- ZFS 71 series grinder pump (except Art.no. 14483)
- BEGU manhole cover class A-D optional (see accessories)
- control unit ZPS for pumping station (ZPG 50 WA with float switch)

#### **Product benefits:**

- complete pumping station for domestic connections (1 pump)
- complete set ready for connection available
- load capacity up to 40 tons (class D)
- divers pump options (e.g. ZFS 71, ZPG 50, ZPG 71)
- made of corrosion-resistant PE-LLD for lifelong operating time
- pre-assembled connections available
- quick-coupling system for easy pump insertion and optimal sealing