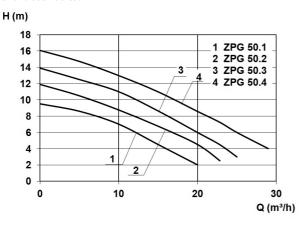

#### **Technical data:**

| Art.no. | U<br>[V] | P <sub>1</sub><br>[W] | P <sub>2</sub><br>[W] | In<br>[A] | n<br>[min-1] | Qmax<br>[m³/h] | Hmax<br>[m] | SH<br>[mm] | P0    | D<br>[mm] | L<br>[mm] | W<br>[mm] | H<br>[mm] | Weight<br>[kg] |
|---------|----------|-----------------------|-----------------------|-----------|--------------|----------------|-------------|------------|-------|-----------|-----------|-----------|-----------|----------------|
| 21593   | 230      | 1.800                 | 1.100                 | 8,2       | 2800         | 25,0           | 13,9        | 45         | DN 50 | 1100      | 1100      | 1100      | 2230      | 180            |

### **Characteristics:**