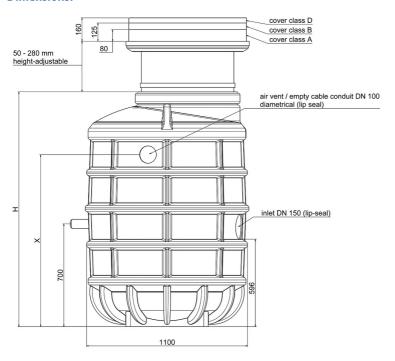

### **Dimensions:**

#### **Technical data:**

| Art.no. | U<br>[V] | P <sub>1</sub><br>[W] | P <sub>2</sub><br>[W] | In<br>[A] | n<br>[min-1] | Qmax<br>[m³/h] | Hmax<br>[m] | SH<br>[mm] | P0    | D<br>[mm] | L<br>[mm] | W<br>[mm] | H<br>[mm] | Weight<br>[kg] |
|---------|----------|-----------------------|-----------------------|-----------|--------------|----------------|-------------|------------|-------|-----------|-----------|-----------|-----------|----------------|
| 21593   | 230      | 1.800                 | 1.100                 | 8,2       | 2800         | 25,0           | 13,9        | 45         | DN 50 | 1100      | 1100      | 1100      | 2230      | 180            |