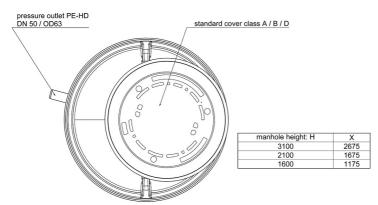

### **Dimensions:**

#### **Technical data:**

| Art.no. | U<br>[V] | P <sub>1</sub><br>[W] | P <sub>2</sub><br>[W] | In<br>[A] | n<br>[min-1] | Qmax<br>[m³/h] | Hmax<br>[m] | SH<br>[mm] | P0    | D<br>[mm] | L<br>[mm] | W<br>[mm] | H<br>[mm] | Weight<br>[kg] |
|---------|----------|-----------------------|-----------------------|-----------|--------------|----------------|-------------|------------|-------|-----------|-----------|-----------|-----------|----------------|
| 21593   | 230      | 1.800                 | 1.100                 | 8,2       | 2800         | 25,0           | 13,9        | 45         | DN 50 | 1100      | 1100      | 1100      | 2230      | 180            |