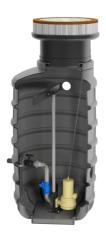

### **Features:**

- packaged pumping station made of corrosion-resistant PE-LLD
- buoyancy-proof up to ground water level of max. 1,2 m from manhole's lower edge
- installation of one pump of the series ZFS 71, ZPG 50, ZPG 71
- stainless steel piping DN 50, pre-assembled with coupling system
- non-return valve, gate valve and flushing connection 1"
- pressure outlet PE-HD 63 x 5.8 outside the manhole
- 1 x inlet DN 150, further inlets optional
- 2x connection DN 100 for cable gland and air vent

# **Application:**

- pumping of sewage from single-family houses
- as drainage pumping station
- for pressure drainage
- for installation outside buildings
- also drivable with manhole covers class B and D

#### **Scope of delivery:**

- pumping station with pressure pipes and valves
- ZFS 71 series grinder pump (except Art.no. 14483)
- BEGU manhole cover class A-D optional (see accessories)
- control unit ZPS for pumping station (ZPG 50 WA with float switch)

#### **Product benefits:**

- complete pumping station for domestic connections (1 pump)
- complete set ready for connection available
- load capacity up to 40 tons (class D)
- divers pump options (e.g. ZFS 71, ZPG 50, ZPG 71)
- made of corrosion-resistant PE-LLD for lifelong operating time
- pre-assembled connections available
- quick-coupling system for easy pump insertion and optimal sealing