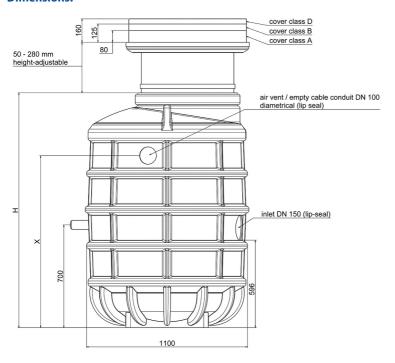

# **Dimensions:**

# **Technical data:**

| Art.no. | U<br>[V] | P <sub>1</sub><br>[W] | P <sub>2</sub><br>[W] | In<br>[A] | n<br>[min-1] | Qmax<br>[m³/h] | Hmax<br>[m] | SH<br>[mm] | P0    | D<br>[mm] | L<br>[mm] | W<br>[mm] | H<br>[mm] | Weight<br>[kg] |
|---------|----------|-----------------------|-----------------------|-----------|--------------|----------------|-------------|------------|-------|-----------|-----------|-----------|-----------|----------------|
| 21594   | 230      | 1.800                 | 1.100                 | 8,2       | 2800         | 29,0           | 16,1        | 45         | DN 50 | 1100      | 1100      | 1100      | 2230      | 180            |