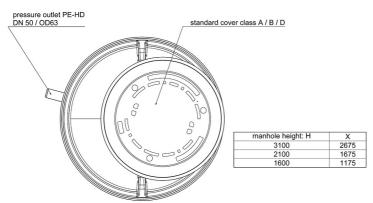

# **Dimensions:**

# **Technical data:**

| Art.no. | U<br>[V] | P <sub>1</sub><br>[W] | P <sub>2</sub><br>[W] | In<br>[A] | n<br>[min-1] | Qmax<br>[m³/h] | Hmax<br>[m] | SH<br>[mm] | P0    | D<br>[mm] | L<br>[mm] | W<br>[mm] | H<br>[mm] | Weight<br>[kg] |
|---------|----------|-----------------------|-----------------------|-----------|--------------|----------------|-------------|------------|-------|-----------|-----------|-----------|-----------|----------------|
| 21594   | 230      | 1.800                 | 1.100                 | 8,2       | 2800         | 29,0           | 16,1        | 45         | DN 50 | 1100      | 1100      | 1100      | 2230      | 180            |