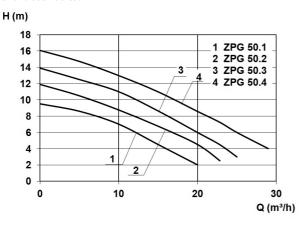

## **Characteristics:**

# **Technical data:**

| Art.no. | U<br>[V] | P <sub>1</sub><br>[W] | P <sub>2</sub><br>[W] | In<br>[A] | n<br>[min-1] | Qmax<br>[m³/h] | Hmax<br>[m] | SH<br>[mm] | P0    | D<br>[mm] | L<br>[mm] | W<br>[mm] | H<br>[mm] | Weight<br>[kg] |
|---------|----------|-----------------------|-----------------------|-----------|--------------|----------------|-------------|------------|-------|-----------|-----------|-----------|-----------|----------------|
| 21594   | 230      | 1.800                 | 1.100                 | 8,2       | 2800         | 29,0           | 16,1        | 45         | DN 50 | 1100      | 1100      | 1100      | 2230      | 180            |