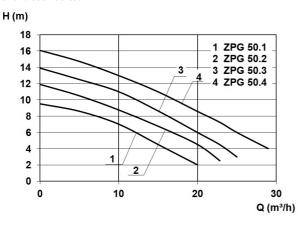

### **Technical data:**

| Art.no. | U<br>[V] | P <sub>1</sub><br>[W] | P <sub>2</sub><br>[W] | In<br>[A] | n<br>[min-1] | Qmax<br>[m³/h] | Hmax<br>[m] | SH<br>[mm] | P0    | D<br>[mm] | L<br>[mm] | W<br>[mm] | H<br>[mm] | Weight<br>[kg] |
|---------|----------|-----------------------|-----------------------|-----------|--------------|----------------|-------------|------------|-------|-----------|-----------|-----------|-----------|----------------|
| 21595   | 230      | 1.800                 | 1.100                 | 8,2       | 2800         | 29,0           | 16,1        | 45         | DN 50 | 1100      | 1100      | 1100      | 2230      | 180            |

## **Characteristics:**