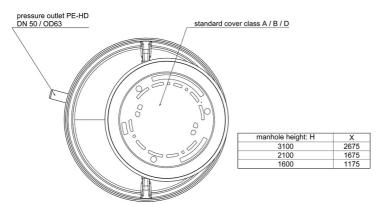

## **Features:**

- packaged pumping station made of corrosion-resistant PE-LLD
- buoyancy-proof up to ground water level of max. 1,2 m from manhole's lower edge
- installation of one pump of the series ZFS 71, ZPG 50, ZPG 71
- stainless steel piping DN 50, pre-assembled with coupling system
- non-return valve, gate valve and flushing connection 1"
- pressure outlet PE-HD 63 x 5.8 outside the manhole
- 1 x inlet DN 150, further inlets optional
- 2x connection DN 100 for cable gland and air vent

#### **Scope of delivery:**

- pumping station with pressure pipes and valves
- ZFS 71 series grinder pump (except Art.no. 14483)
- BEGU manhole cover class A-D optional (see accessories)
- control unit ZPS for pumping station (ZPG 50 WA with float switch)

## **Dimensions:**