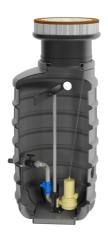

# Pumping stations FPS-CS 3100 mm ZPG 50.4 MA

## **Features:**

- packaged pumping station made of corrosion-resistant PE-LLD
- buoyancy-proof up to ground water level of max. 1,2 m from manhole's lower edge
- installation of one pump of the series ZFS 71, ZPG 50, ZPG 71
- stainless steel piping DN 50, pre-assembled with coupling system
- non-return valve, gate valve and flushing connection 1"
- pressure outlet PE-HD 63 x 5.8 outside the manhole
- 1 x inlet DN 150, further inlets optional
- 2x connection DN 100 for cable gland and air vent

#### **Scope of delivery:**

- pumping station with pressure pipes and valves
- ZFS 71 series grinder pump (except Art.no. 14483)
- BEGU manhole cover class A-D optional (see accessories)
- control unit ZPS for pumping station (ZPG 50 WA with float switch)