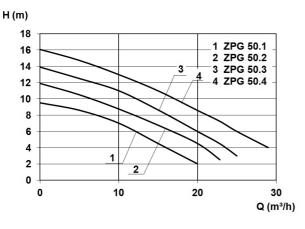

## **Characteristics:**

# **Technical data:**

| Art.no. | U<br>[V] | P <sub>1</sub><br>[W] | P <sub>2</sub><br>[W] | In<br>[A] | n<br>[min-1] | Qmax<br>[m³/h] | Hmax<br>[m] | SH<br>[mm] | P0    | D<br>[mm] | L<br>[mm] | W<br>[mm] | H<br>[mm] | Weight<br>[kg] |
|---------|----------|-----------------------|-----------------------|-----------|--------------|----------------|-------------|------------|-------|-----------|-----------|-----------|-----------|----------------|
| 21599   | 230      | 1.800                 | 1.100                 | 8,2       | 2800         | 29,0           | 16,1        | 45         | DN 50 | 1100      | 1100      | 1100      | 1730      | 190            |