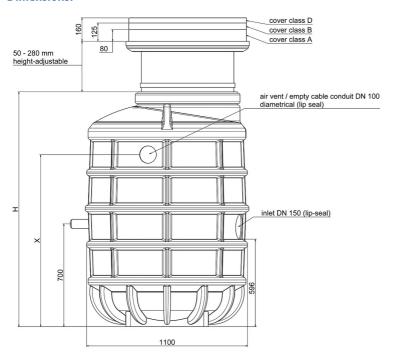

## **Dimensions:**

## **Features:**

- packaged pumping station made of corrosion-resistant PE-LLD
- buoyancy-proof up to ground water level of max. 0,5 m from manhole's lower edge
- installation of one pump of the series ZFS 71, ZPG 50, ZPG 71
- stainless steel piping DN 32, pre-assembled with coupling system
- non-return valve, gate valve and flushing connection 1"
- pressure outlet PE-HD 63 x 5.8 outside the manhole
- 1 x inlet DN 150, further inlets optional
- 2x connection DN 100 for cable gland and air vent

## **Application:**

- pumping of sewage from single-family houses
- as drainage pumping station
- for pressure drainage
- for installation outside buildings
- also drivable with manhole covers class B and D