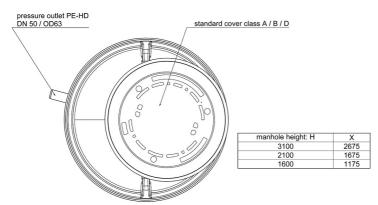

## **Dimensions:**

## **Features:**

- packaged pumping station made of corrosion-resistant PE-LLD
- buoyancy-proof up to ground water level of max. 0,5 m from manhole's lower edge
- installation of one pump of the series ZFS 71, ZPG 50, ZPG 71
- stainless steel piping DN 32, pre-assembled with coupling system
- non-return valve, gate valve and flushing connection 1"
- pressure outlet PE-HD 63 x 5.8 outside the manhole
- 1 x inlet DN 150, further inlets optional
- 2x connection DN 100 for cable gland and air vent