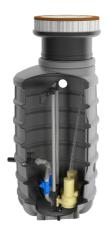

## **Features:**

- packaged pumping station made of corrosion-resistant PE-LLD
- buoyancy-proof up to ground water level of max. 0,5 m from manhole's lower edge
- installation of one pump of the series ZFS 71, ZPG 50, ZPG 71
- stainless steel piping DN 32, pre-assembled with coupling system
- non-return valve, gate valve and flushing connection 1"
- pressure outlet PE-HD 63 x 5.8 outside the manhole
- 1 x inlet DN 150, further inlets optional
- 2x connection DN 100 for cable gland and air vent

### **Scope of delivery:**

- pumping station with pressure pipes and valves
- ZFS 71 series grinder pump (except Art.no. 14483)
- BEGU manhole cover class A-D optional (see accessories)
- control unit ZPS for pumping station (ZPG 50 WA with float switch)

### **Product benefits:**

- complete pumping station for domestic connections (1 pump)
- complete set ready for connection available
- load capacity up to 40 tons (class D)
- divers pump options (e.g. ZFS 71, ZPG 50, ZPG 71)
- made of corrosion-resistant PE-LLD for lifelong operating time
- pre-assembled connections available
- quick-coupling system for easy pump insertion and optimal sealing