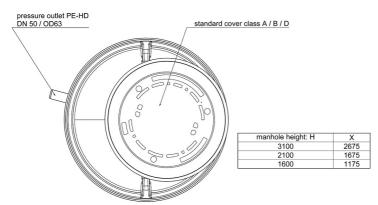

## **Dimensions:**

### **Features:**

- packaged pumping station made of corrosion-resistant PE-LLD
- buoyancy-proof up to ground water level of max. 1,2 m from manhole's lower edge
- installation of one pump of the series ZFS 71, ZPG 50, ZPG 71
- stainless steel piping DN 50, pre-assembled with coupling system
- non-return valve, gate valve and flushing connection 1"
- pressure outlet PE-HD 63 x 5.8 outside the manhole
- 1 x inlet DN 150, further inlets optional
- 2x connection DN 100 for cable gland and air vent