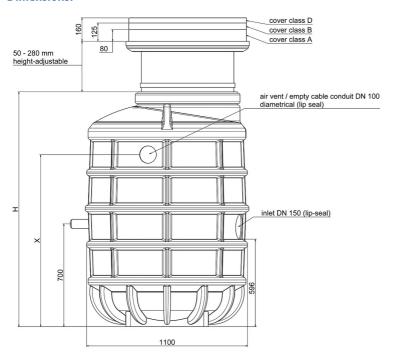

## **Dimensions:**

### **Features:**

- packaged pumping station made of corrosion-resistant PE-LLD
- buoyancy-proof up to ground water level of max. 1,2 m from manhole's lower edge
- installation of one pump of the series ZFS 71, ZPG 50, ZPG 71
- stainless steel piping DN 50, pre-assembled with coupling system
- non-return valve, gate valve and flushing connection 1"
- pressure outlet PE-HD 63 x 5.8 outside the manhole
- 1 x inlet DN 150, further inlets optional
- 2x connection DN 100 for cable gland and air vent