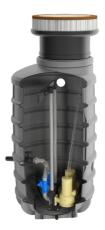

### **Features:**

- packaged pumping station made of corrosion-resistant PE-LLD
- buoyancy-proof up to ground water level of max. 1,2 m from manhole's lower edge
- installation of one pump of the series ZFS 71, ZPG 50, ZPG 71
- stainless steel piping DN 50, pre-assembled with coupling system
- non-return valve, gate valve and flushing connection 1"
- pressure outlet PE-HD 63 x 5.8 outside the manhole
- 1 x inlet DN 150, further inlets optional
- 2x connection DN 100 for cable gland and air vent

### **Scope of delivery:**

- pumping station with pressure pipes and valves
- ZFS 71 series grinder pump (except Art.no. 14483)
- BEGU manhole cover class A-D optional (see accessories)
- control unit ZPS for pumping station (ZPG 50 WA with float switch)

### **Product benefits:**

- complete pumping station for domestic connections
- complete set ready for connection available
- load capacity up to 40 tons (class D)
- divers pump options (e.g. ZFS 71, ZPG 50, ZPG 71)
- made of corrosion-resistant PE-LLD for lifelong operating time
- pre-assembled connections available
- quick-coupling system for easy pump insertion and optimal sealing