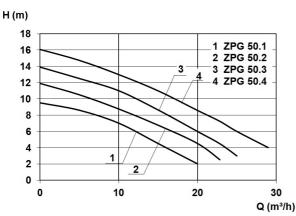

### **Characteristics:**

### **Technical data:**

| Art.no. | U<br>[V] | P <sub>1</sub><br>[W] | P <sub>2</sub><br>[W] | In<br>[A] | n<br>[min-1] | Qmax<br>[m³/h] | Hmax<br>[m] | SH<br>[mm] | P0    | D<br>[mm] | L<br>[mm] | W<br>[mm] | H<br>[mm] | Weight<br>[kg] |
|---------|----------|-----------------------|-----------------------|-----------|--------------|----------------|-------------|------------|-------|-----------|-----------|-----------|-----------|----------------|
| 21600   | 230      | 1.000                 | 550                   | 5,0       | 2800         | 20,0           | 9,6         | 45         | DN 50 | 1100      | 1100      | 1100      | 2230      | 200            |