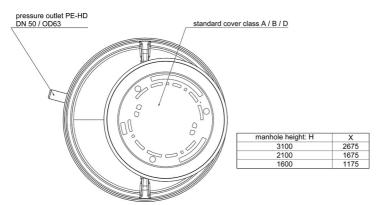

## **Dimensions:**

### **Features:**

- packaged pumping station made of corrosion-resistant PE-LLD
- buoyancy-proof up to ground water level of max. 1,2 m from manhole's lower edge
- installation of one pump of the series ZFS 71, ZPG 50, ZPG 71
- stainless steel piping DN 50, pre-assembled with coupling system
- non-return valve, gate valve and flushing connection 1"
- pressure outlet PE-HD 63 x 5.8 outside the manhole
- 1 x inlet DN 150, further inlets optional
- 2x connection DN 100 for cable gland and air vent