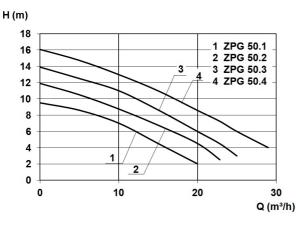

### **Technical data:**

| Art.no. | U<br>[V] | P <sub>1</sub><br>[W] | P <sub>2</sub><br>[W] | In<br>[A] | n<br>[min-1] | Qmax<br>[m³/h] | Hmax<br>[m] | SH<br>[mm] | P0    | D<br>[mm] | L<br>[mm] | W<br>[mm] | H<br>[mm] | Weight<br>[kg] |
|---------|----------|-----------------------|-----------------------|-----------|--------------|----------------|-------------|------------|-------|-----------|-----------|-----------|-----------|----------------|
| 21603   | 230      | 1.800                 | 1.100                 | 8,2       | 2800         | 29,0           | 16,1        | 45         | DN 50 | 1100      | 1100      | 1100      | 2230      | 200            |

### **Characteristics:**