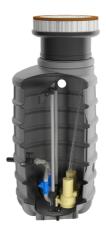

### **Features:**

- packaged pumping station made of corrosion-resistant PE-LLD
- buoyancy-proof up to ground water level of max. 1,2 m from manhole's lower edge
- installation of one pump of the series ZFS 71, ZPG 50, ZPG 71
- stainless steel piping DN 50, pre-assembled with coupling system
- non-return valve, gate valve and flushing connection 1"
- pressure outlet PE-HD 63 x 5.8 outside the manhole
- 1 x inlet DN 150, further inlets optional
- 2x connection DN 100 for cable gland and air vent

### **Scope of delivery:**

- pumping station with pressure pipes and valves
- ZFS 71 series grinder pump (except Art.no. 14483)
- BEGU manhole cover class A-D optional (see accessories)
- control unit ZPS for pumping station (ZPG 50 WA with float switch)

### **Product benefits:**

- complete pumping station for domestic connections
- complete set ready for connection available
- load capacity up to 40 tons (class D)
- divers pump options (e.g. ZFS 71, ZPG 50, ZPG 71)
- made of corrosion-resistant PE-LLD for lifelong operating time
- pre-assembled connections available
- quick-coupling system for easy pump insertion and optimal sealing