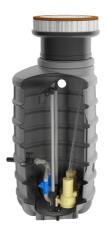

### **Features:**

- packaged pumping station made of corrosion-resistant PE-LLD
- buoyancy-proof up to ground water level of max. 1,2 m from manhole's lower edge
- installation of one pump of the series ZFS 71, ZPG 50, ZPG 71
- stainless steel piping DN 50, pre-assembled with coupling system
- non-return valve, gate valve and flushing connection 1"
- pressure outlet PE-HD 63 x 5.8 outside the manhole
- 1 x inlet DN 150, further inlets optional
- 2x connection DN 100 for cable gland and air vent

#### **Scope of delivery:**

- pumping station with pressure pipes and valves
- ZFS 71 series grinder pump (except Art.no. 14483)
- BEGU manhole cover class A-D optional (see accessories)
- control unit ZPS for pumping station (ZPG 50 WA with float switch)