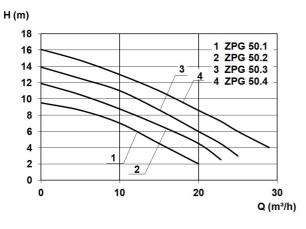

# **Technical data:**

| Art.no. | U<br>[V] | P <sub>1</sub><br>[W] | P <sub>2</sub><br>[W] | In<br>[A] | n<br>[min-1] | Qmax<br>[m³/h] | Hmax<br>[m] | SH<br>[mm] | P0    | D<br>[mm] | L<br>[mm] | W<br>[mm] | H<br>[mm] | Weight<br>[kg] |
|---------|----------|-----------------------|-----------------------|-----------|--------------|----------------|-------------|------------|-------|-----------|-----------|-----------|-----------|----------------|
| 21604   | 230      | 1.000                 | 550                   | 5,0       | 2800         | 20,0           | 9,6         | 45         | DN 50 | 1100      | 1100      | 1100      | 2230      | 240            |

## **Characteristics:**