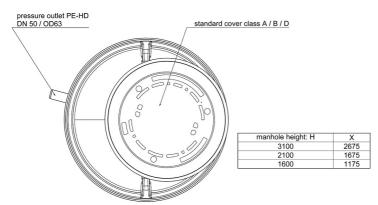

### **Features:**

- packaged pumping station made of corrosion-resistant PE-LLD
- buoyancy-proof up to ground water level of max. 1,2 m from manhole's lower edge
- installation of one pump of the series ZFS 71, ZPG 50, ZPG 71
- stainless steel piping DN 50, pre-assembled with coupling system
- non-return valve, gate valve and flushing connection 1"
- pressure outlet PE-HD 63 x 5.8 outside the manhole
- 1 x inlet DN 150, further inlets optional
- 2x connection DN 100 for cable gland and air vent

## **Dimensions:**