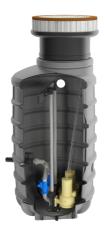

### **Features:**

- packaged pumping station made of corrosion-resistant PE-LLD
- buoyancy-proof up to ground water level of max. 1,2 m from manhole's lower edge
- installation of one pump of the series ZFS 71, ZPG 50, ZPG 71
- stainless steel piping DN 50, pre-assembled with coupling system
- non-return valve, gate valve and flushing connection 1"
- pressure outlet PE-HD 63 x 5.8 outside the manhole
- 1 x inlet DN 150, further inlets optional
- 2x connection DN 100 for cable gland and air vent

### **Application:**

- pumping of sewage from single-family houses
- as drainage pumping station
- for pressure drainage
- for installation outside buildings
- also drivable with manhole covers class B and D

#### **Scope of delivery:**

- pumping station with pressure pipes and valves
- ZFS 71 series grinder pump (except Art.no. 14483)
- BEGU manhole cover class A-D optional (see accessories)
- control unit ZPS for pumping station (ZPG 50 WA with float switch)

#### **Product benefits:**

- complete pumping station for domestic connections (1 pump)
- complete set ready for connection available
- load capacity up to 40 tons (class D)
- divers pump options (e.g. ZFS 71, ZPG 50, ZPG 71)
- made of corrosion-resistant PE-LLD for lifelong operating time
- pre-assembled connections available
- quick-coupling system for easy pump insertion and optimal sealing