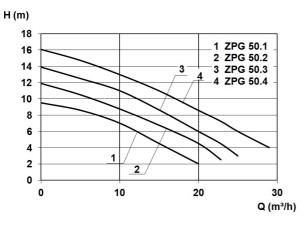

#### **Technical data:**

| Art.no. | U<br>[V] | P <sub>1</sub><br>[W] | P <sub>2</sub><br>[W] | In<br>[A] | n<br>[min-1] | Qmax<br>[m³/h] | Hmax<br>[m] | SH<br>[mm] | P0    | D<br>[mm] | L<br>[mm] | W<br>[mm] | H<br>[mm] | Weight<br>[kg] |
|---------|----------|-----------------------|-----------------------|-----------|--------------|----------------|-------------|------------|-------|-----------|-----------|-----------|-----------|----------------|
| 21605   | 230      | 1.250                 | 750                   | 6,0       | 2800         | 23,0           | 11,9        | 45         | DN 50 | 1100      | 1100      | 1100      | 2230      | 240            |

## **Characteristics:**