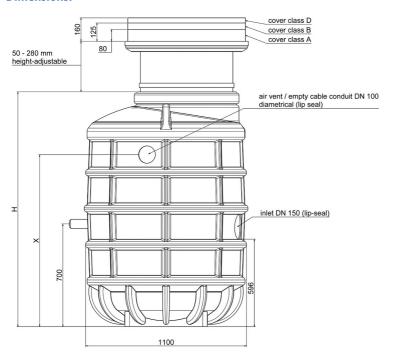

## **Dimensions:**

#### **Technical data:**

| Art.no. | U<br>[V] | P <sub>1</sub><br>[W] | P <sub>2</sub><br>[W] | In<br>[A] | n<br>[min-1] | Qmax<br>[m³/h] | Hmax<br>[m] | SH<br>[mm] | P0    | D<br>[mm] | L<br>[mm] | W<br>[mm] | H<br>[mm] | Weight<br>[kg] |
|---------|----------|-----------------------|-----------------------|-----------|--------------|----------------|-------------|------------|-------|-----------|-----------|-----------|-----------|----------------|
| 21605   | 230      | 1.250                 | 750                   | 6,0       | 2800         | 23,0           | 11,9        | 45         | DN 50 | 1100      | 1100      | 1100      | 2230      | 240            |