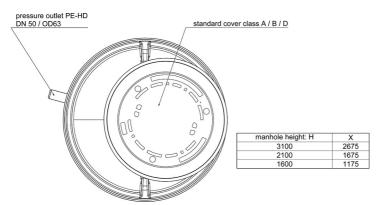

## **Dimensions:**

#### **Technical data:**

| Art.no. | U<br>[V] | P <sub>1</sub><br>[W] | P <sub>2</sub><br>[W] | In<br>[A] | n<br>[min-1] | Qmax<br>[m³/h] | Hmax<br>[m] | SH<br>[mm] | P0    | D<br>[mm] | L<br>[mm] | W<br>[mm] | H<br>[mm] | Weight<br>[kg] |
|---------|----------|-----------------------|-----------------------|-----------|--------------|----------------|-------------|------------|-------|-----------|-----------|-----------|-----------|----------------|
| 21605   | 230      | 1.250                 | 750                   | 6,0       | 2800         | 23,0           | 11,9        | 45         | DN 50 | 1100      | 1100      | 1100      | 2230      | 240            |