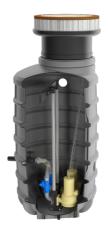

### **Features:**

- packaged pumping station made of corrosion-resistant PE-LLD
- buoyancy-proof up to ground water level of max. 1,2 m from manhole's lower edge
- installation of one pump of the series ZFS 71, ZPG 50, ZPG 71
- stainless steel piping DN 50, pre-assembled with coupling system
- non-return valve, gate valve and flushing connection 1"
- pressure outlet PE-HD 63 x 5.8 outside the manhole
- 1 x inlet DN 150, further inlets optional
- 2x connection DN 100 for cable gland and air vent

### **Application:**

- pumping of sewage from single-family houses
- as drainage pumping station
- for pressure drainage
- for installation outside buildings
- also drivable with manhole covers class B and D

#### **Scope of delivery:**

- pumping station with pressure pipes and valves
- ZFS 71 series grinder pump (except Art.no. 14483)
- BEGU manhole cover class A-D optional (see accessories)
- control unit ZPS for pumping station (ZPG 50 WA with float switch)