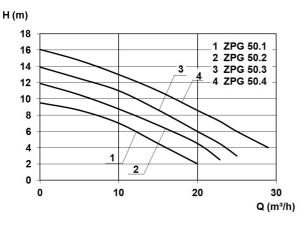

## **Characteristics:**

#### **Technical data:**

| ı | Art.no. | U<br>[V] | P <sub>1</sub><br>[W] | P <sub>2</sub><br>[W] | In<br>[A] | n<br>[min-1] | Qmax<br>[m³/h] | Hmax<br>[m] | SH<br>[mm] | P0    | D<br>[mm] | L<br>[mm] | W<br>[mm] | H<br>[mm] | Weight<br>[kg] |
|---|---------|----------|-----------------------|-----------------------|-----------|--------------|----------------|-------------|------------|-------|-----------|-----------|-----------|-----------|----------------|
|   | 21606   | 230      | 1.800                 | 1.100                 | 8,2       | 2800         | 25,0           | 13,9        | 45         | DN 50 | 1100      | 1100      | 1100      | 2230      | 240            |