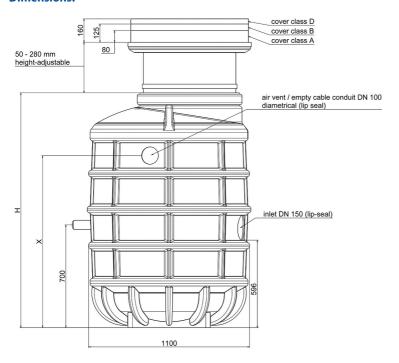

## **Dimensions:**

#### **Technical data:**

| ı | Art.no. | U<br>[V] | P <sub>1</sub><br>[W] | P <sub>2</sub><br>[W] | In<br>[A] | n<br>[min-1] | Qmax<br>[m³/h] | Hmax<br>[m] | SH<br>[mm] | P0    | D<br>[mm] | L<br>[mm] | W<br>[mm] | H<br>[mm] | Weight<br>[kg] |
|---|---------|----------|-----------------------|-----------------------|-----------|--------------|----------------|-------------|------------|-------|-----------|-----------|-----------|-----------|----------------|
|   | 21606   | 230      | 1.800                 | 1.100                 | 8,2       | 2800         | 25,0           | 13,9        | 45         | DN 50 | 1100      | 1100      | 1100      | 2230      | 240            |