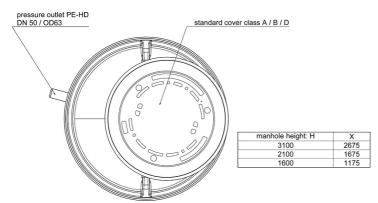

## **Dimensions:**

#### **Technical data:**

| ı | Art.no. | U<br>[V] | P <sub>1</sub><br>[W] | P <sub>2</sub><br>[W] | In<br>[A] | n<br>[min-1] | Qmax<br>[m³/h] | Hmax<br>[m] | SH<br>[mm] | P0    | D<br>[mm] | L<br>[mm] | W<br>[mm] | H<br>[mm] | Weight<br>[kg] |
|---|---------|----------|-----------------------|-----------------------|-----------|--------------|----------------|-------------|------------|-------|-----------|-----------|-----------|-----------|----------------|
|   | 21606   | 230      | 1.800                 | 1.100                 | 8,2       | 2800         | 25,0           | 13,9        | 45         | DN 50 | 1100      | 1100      | 1100      | 2230      | 240            |