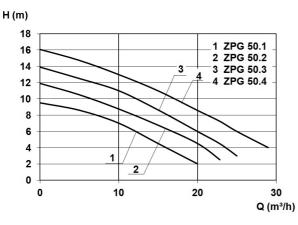

## **Characteristics:**

## **Technical data:**

| Art.no. | U<br>[V] | P <sub>1</sub><br>[W] | P <sub>2</sub><br>[W] | In<br>[A] | n<br>[min-1] | Qmax<br>[m³/h] | Hmax<br>[m] | SH<br>[mm] | PO    | D<br>[mm] | L<br>[mm] | W<br>[mm] | H<br>[mm] | Weight<br>[kg] |
|---------|----------|-----------------------|-----------------------|-----------|--------------|----------------|-------------|------------|-------|-----------|-----------|-----------|-----------|----------------|
| 21608   | 400      | 900                   | 550                   | 2,3       | 2800         | 20,0           | 9,6         | 45         | DN 50 | 810       | 810       | 810       | 1365      | 100            |