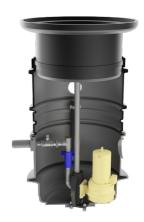

# Pumping stations FPS Basic 1200 mm ZPG 50.1 T

# **Features:**

- packaged pumping station made of corrosion-resistant PE-LLD
- buoyancy-proof up to ground water level of max. 0,5 m from manhole's lower edge
- installation of one pump of the series ZFS 71, ZPG 50, ZPG 71
- stainless steel piping DN 32, pre-assembled with coupling system
- non-return valve, gate valve and flushing connection 1" pressure outlet PE-HD 63 x 5.8 – outside the manhole
- 1 x inlet DN 150, further inlets optional
- 2x connection DN 100 for cable gland and air vent

# **Application:**

- pumping of sewage from single-family houses as drainage pumping station
- for pressure drainage
- for installation outside buildings
- also drivable with manhole covers class B and D