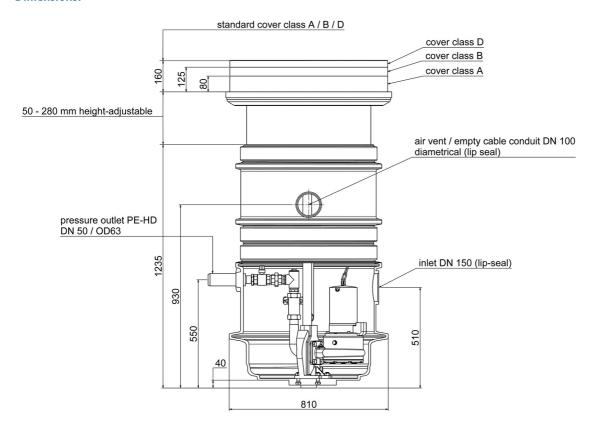

# **Dimensions:**

## **Technical data:**

| Art.no. | U<br>[V] | P <sub>1</sub><br>[W] | P <sub>2</sub><br>[W] | In<br>[A] | n<br>[min-1] | Qmax<br>[m³/h] | Hmax<br>[m] | SH<br>[mm] | PO    | D<br>[mm] | L<br>[mm] | W<br>[mm] | H<br>[mm] | Weight<br>[kg] |
|---------|----------|-----------------------|-----------------------|-----------|--------------|----------------|-------------|------------|-------|-----------|-----------|-----------|-----------|----------------|
| 21608   | 400      | 900                   | 550                   | 2,3       | 2800         | 20,0           | 9,6         | 45         | DN 50 | 810       | 810       | 810       | 1365      | 100            |