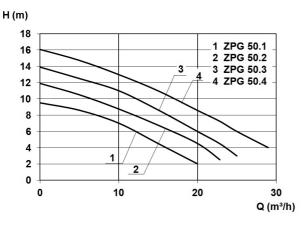

#### **Characteristics:**

### **Technical data:**

| Art.no. | U<br>[V] | P <sub>1</sub><br>[W] | P <sub>2</sub><br>[W] | In<br>[A] | n<br>[min-1] | Qmax<br>[m³/h] | Hmax<br>[m] | SH<br>[mm] | P0    | D<br>[mm] | L<br>[mm] | W<br>[mm] | H<br>[mm] | Weight<br>[kg] |
|---------|----------|-----------------------|-----------------------|-----------|--------------|----------------|-------------|------------|-------|-----------|-----------|-----------|-----------|----------------|
| 21609   | 400      | 1.100                 | 750                   | 2,8       | 2800         | 23,0           | 11,9        | 45         | DN 50 | 810       | 810       | 810       | 1365      | 100            |