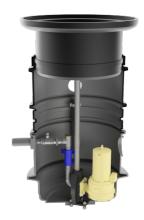

# Pumping stations FPS Basic 1200 mm ZPG 50.2 T

## **Features:**

- packaged pumping station made of corrosion-resistant PE-LLD
- buoyancy-proof up to ground water level of max. 0,5 m from manhole's lower edge
- installation of one pump of the series ZFS 71, ZPG 50, ZPG 71
- stainless steel piping DN 32, pre-assembled with coupling system
- non-return valve, gate valve and flushing connection 1" pressure outlet PE-HD 63 x 5.8 – outside the manhole
- 1 x inlet DN 150, further inlets optional
- 2x connection DN 100 for cable gland and air vent

## **Application:**

- pumping of sewage from single-family houses as drainage pumping station
- for pressure drainage
- for installation outside buildings
- also drivable with manhole covers class B and D

#### **Scope of delivery:**

- pumping station with pressure pipes and valves
- ZFS 71 series grinder pump (except Art.no. 14483) BEGU
- manhole cover class A-D optional (see accessories)
- control unit ZPS for pumping station (ZPG 50 WA with float switch)

#### **Product benefits:**

- complete pumping station for domestic connections (1 pump)
- · complete set ready for connection available
- load capacity up to 40 tons (class D)
- divers pump options (e.g. ZFS 71, ZPG 50, ZPG 71) made of corrosion-resistant PE-LLD for lifelong operating time
- pre-assembled connections available
- quick-coupling system for easy pump insertion and optimal sealing