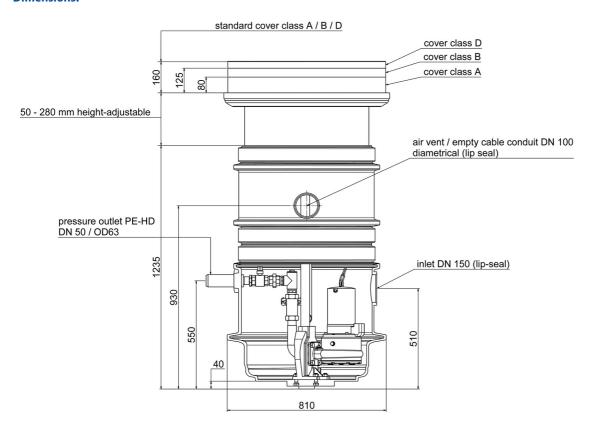

## **Dimensions:**

### **Technical data:**

| Art.no. | U<br>[V] | P <sub>1</sub><br>[W] | P <sub>2</sub><br>[W] | In<br>[A] | n<br>[min-1] | Qmax<br>[m³/h] | Hmax<br>[m] | SH<br>[mm] | P0    | D<br>[mm] | L<br>[mm] | W<br>[mm] | H<br>[mm] | Weight<br>[kg] |
|---------|----------|-----------------------|-----------------------|-----------|--------------|----------------|-------------|------------|-------|-----------|-----------|-----------|-----------|----------------|
| 21609   | 400      | 1.100                 | 750                   | 2,8       | 2800         | 23,0           | 11,9        | 45         | DN 50 | 810       | 810       | 810       | 1365      | 100            |