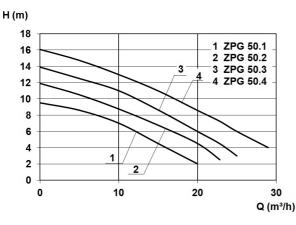

### **Characteristics:**

## **Technical data:**

| Art.no. | U<br>[V] | P <sub>1</sub><br>[W] | P <sub>2</sub><br>[W] | In<br>[A] | n<br>[min-1] | Qmax<br>[m³/h] | Hmax<br>[m] | SH<br>[mm] | P0    | D<br>[mm] | L<br>[mm] | W<br>[mm] | H<br>[mm] | Weight<br>[kg] |
|---------|----------|-----------------------|-----------------------|-----------|--------------|----------------|-------------|------------|-------|-----------|-----------|-----------|-----------|----------------|
| 21610   | 400      | 1.500                 | 1.100                 | 3,0       | 2800         | 25,0           | 13,9        | 45         | DN 50 | 810       | 810       | 810       | 1365      | 100            |