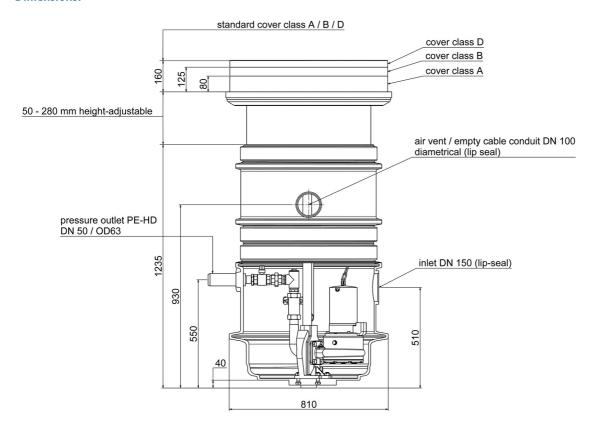

# **Dimensions:**

## **Technical data:**

| Art.no. | U<br>[V] | P <sub>1</sub><br>[W] | P <sub>2</sub><br>[W] | In<br>[A] | n<br>[min-1] | Qmax<br>[m³/h] | Hmax<br>[m] | SH<br>[mm] | P0    | D<br>[mm] | L<br>[mm] | W<br>[mm] | H<br>[mm] | Weight<br>[kg] |
|---------|----------|-----------------------|-----------------------|-----------|--------------|----------------|-------------|------------|-------|-----------|-----------|-----------|-----------|----------------|
| 21610   | 400      | 1.500                 | 1.100                 | 3,0       | 2800         | 25,0           | 13,9        | 45         | DN 50 | 810       | 810       | 810       | 1365      | 100            |