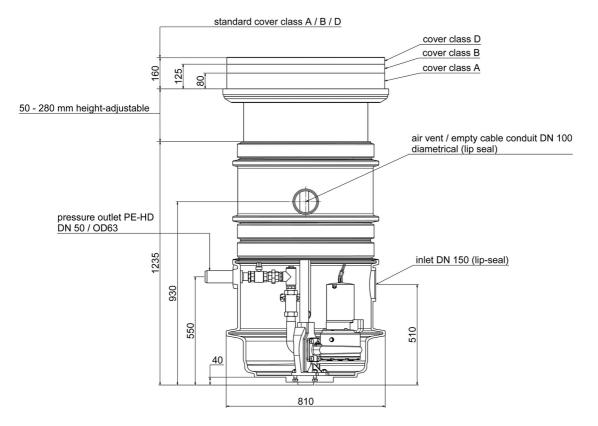

| 1.500     | 3,5       | 2800         | 29,0           | 16,1        | 45         | DN 50 | 810       | 810       | 810       | 1365      | 100            |

#### **Characteristics:**



#### **Materials:**

| Material impeller:      | cast-iron GG25              |  |  |  |  |
|-------------------------|-----------------------------|--|--|--|--|
| Seal motor:             | shaft seal SIC/SIC/NBR      |  |  |  |  |
| Seal pump:              | mechanical seal SIC/SIC/NBR |  |  |  |  |
| Material motor housing: | cast-iron GG25              |  |  |  |  |
| Material pump housing:  | cast-iron GG25              |  |  |  |  |
| Material motor shaft:   | stainless steel AISI 420    |  |  |  |  |
| Material container:     | PE                          |  |  |  |  |



### **Dimensions:**