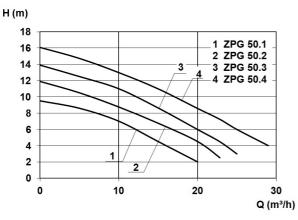

#### **Characteristics:**

#### **Technical data:**

| Art.n | o. U<br>[V] | P <sub>1</sub><br>[W] | P2<br>[W] | ln<br>[A] | n<br>[min-1] | Qmax<br>[m³/h] | Hmax<br>[m] | SH<br>[mm] | PO    | D<br>[mm] | L<br>[mm] | W<br>[mm] | H<br>[mm] | Weight<br>[kg] |
|-------|-------------|-----------------------|-----------|-----------|--------------|----------------|-------------|------------|-------|-----------|-----------|-----------|-----------|----------------|
| 21611 | 1 400       | 2.050                 | 1.500     | 3,5       | 2800         | 29,0           | 16,1        | 45         | DN 50 | 810       | 810       | 810       | 1365      | 100            |