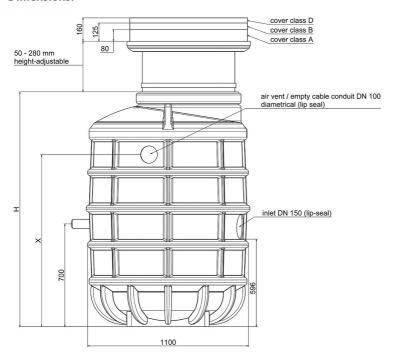

# **Dimensions:**

## **Features:**

- packaged pumping station made of corrosion-resistant PE-LLD
- buoyancy-proof up to ground water level of max. 0,5 m from manhole's lower edge
- installation of one pump of the series ZFS 71, ZPG 50, ZPG 71
- stainless steel piping DN 32, pre-assembled with coupling system
- non-return valve, gate valve and flushing connection 1"
- pressure outlet PE-HD 63 x 5.8 outside the manhole
- 1 x inlet DN 150, further inlets optional
- 2x connection DN 100 for cable gland and air vent