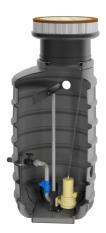

# Pumping stations FPS-CS 1600 mm ZPG 50.1 T

## **Features:**

- packaged pumping station made of corrosion-resistant PE-LLD
- buoyancy-proof up to ground water level of max. 0,5 m from manhole's lower edge
- installation of one pump of the series ZFS 71, ZPG 50, ZPG 71
- stainless steel piping DN 32, pre-assembled with coupling system
- non-return valve, gate valve and flushing connection 1"
- pressure outlet PE-HD 63 x 5.8 outside the manhole
- 1 x inlet DN 150, further inlets optional
- 2x connection DN 100 for cable gland and air vent

#### **Scope of delivery:**

- pumping station with pressure pipes and valves
- ZFS 71 series grinder pump (except Art.no. 14483)
- BEGU manhole cover class A-D optional (see accessories)
- control unit ZPS for pumping station (ZPG 50 WA with float switch)

#### **Product benefits:**

- complete pumping station for domestic connections (1 pump)
- complete set ready for connection available
- load capacity up to 40 tons (class D)
- divers pump options (e.g. ZFS 71, ZPG 50, ZPG 71)
- made of corrosion-resistant PE-LLD for lifelong operating time
- pre-assembled connections available
- quick-coupling system for easy pump insertion and optimal sealing