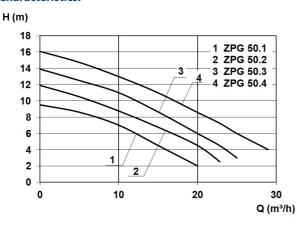

### **Technical data:**

| Art.no | . U<br>[V] | P <sub>1</sub><br>[W] | P <sub>2</sub><br>[W] | in<br>[A] | n<br>[min-1] | Qmax<br>[m³/h] | Hmax<br>[m] | SH<br>[mm] | P0    | D<br>[mm] | L<br>[mm] | W<br>[mm] | H<br>[mm] | Weight<br>[kg] |
|--------|------------|-----------------------|-----------------------|-----------|--------------|----------------|-------------|------------|-------|-----------|-----------|-----------|-----------|----------------|
| 21612  | 400        | 900                   | 550                   | 2,3       | 2800         | 20,0           | 9,6         | 45         | DN 50 | 1100      | 1100      | 1100      | 1730      | 130            |

# **Characteristics:**