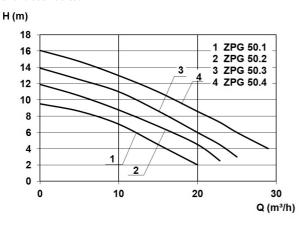

### **Characteristics:**

#### **Technical data:**

| Art.no. | U<br>[V] | P <sub>1</sub><br>[W] | P <sub>2</sub><br>[W] | In<br>[A] | n<br>[min-1] | Qmax<br>[m³/h] | Hmax<br>[m] | SH<br>[mm] | P0    | D<br>[mm] | L<br>[mm] | W<br>[mm] | H<br>[mm] | Weight<br>[kg] |
|---------|----------|-----------------------|-----------------------|-----------|--------------|----------------|-------------|------------|-------|-----------|-----------|-----------|-----------|----------------|
| 21613   | 400      | 1.100                 | 750                   | 2,8       | 2800         | 23,0           | 11,9        | 45         | DN 50 | 1100      | 1100      | 1100      | 1730      | 130            |