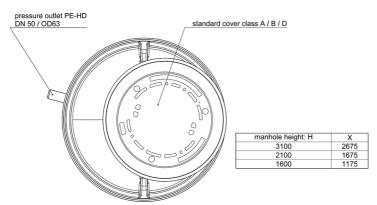

## **Dimensions:**

#### **Technical data:**

| Art.no. | U<br>[V] | P <sub>1</sub><br>[W] | P <sub>2</sub><br>[W] | In<br>[A] | n<br>[min-1] | Qmax<br>[m³/h] | Hmax<br>[m] | SH<br>[mm] | P0    | D<br>[mm] | L<br>[mm] | W<br>[mm] | H<br>[mm] | Weight<br>[kg] |
|---------|----------|-----------------------|-----------------------|-----------|--------------|----------------|-------------|------------|-------|-----------|-----------|-----------|-----------|----------------|
| 21613   | 400      | 1.100                 | 750                   | 2,8       | 2800         | 23,0           | 11,9        | 45         | DN 50 | 1100      | 1100      | 1100      | 1730      | 130            |