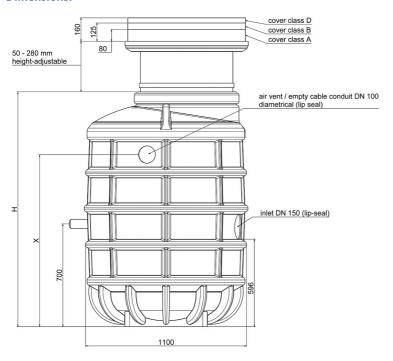

## **Dimensions:**

#### **Technical data:**

| Art.no. | U<br>[V] | P <sub>1</sub><br>[W] | P <sub>2</sub><br>[W] | In<br>[A] | n<br>[min-1] | Qmax<br>[m³/h] | Hmax<br>[m] | SH<br>[mm] | P0    | D<br>[mm] | L<br>[mm] | W<br>[mm] | H<br>[mm] | Weight<br>[kg] |
|---------|----------|-----------------------|-----------------------|-----------|--------------|----------------|-------------|------------|-------|-----------|-----------|-----------|-----------|----------------|
| 21613   | 400      | 1.100                 | 750                   | 2,8       | 2800         | 23,0           | 11,9        | 45         | DN 50 | 1100      | 1100      | 1100      | 1730      | 130            |