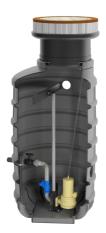

### **Features:**

- packaged pumping station made of corrosion-resistant PE-LLD
- buoyancy-proof up to ground water level of max. 0,5 m from manhole's lower edge
- installation of one pump of the series ZFS 71, ZPG 50, ZPG 71
- stainless steel piping DN 32, pre-assembled with coupling system
- non-return valve, gate valve and flushing connection 1"
- pressure outlet PE-HD 63 x 5.8 outside the manhole
- 1 x inlet DN 150, further inlets optional
- 2x connection DN 100 for cable gland and air vent

#### **Scope of delivery:**

- pumping station with pressure pipes and valves
- ZFS 71 series grinder pump (except Art.no. 14483)
- BEGU manhole cover class A-D optional (see accessories)
- control unit ZPS for pumping station (ZPG 50 WA with float switch)

#### **Product benefits:**

- complete pumping station for domestic connections (1 pump)
- complete set ready for connection available
- load capacity up to 40 tons (class D)
- divers pump options (e.g. ZFS 71, ZPG 50, ZPG 71)
- made of corrosion-resistant PE-LLD for lifelong operating time
- pre-assembled connections available
- quick-coupling system for easy pump insertion and optimal sealing