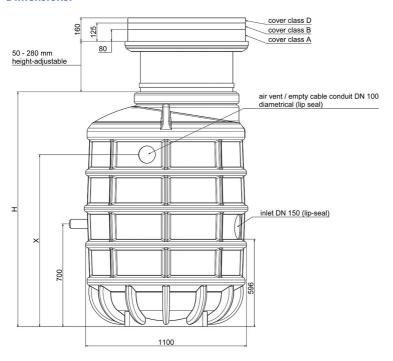

### **Features:**

- packaged pumping station made of corrosion-resistant PE-LLD
- buoyancy-proof up to ground water level of max. 0,5 m from manhole's lower edge
- installation of one pump of the series ZFS 71, ZPG 50, ZPG 71
- stainless steel piping DN 32, pre-assembled with coupling system
- non-return valve, gate valve and flushing connection 1"
- pressure outlet PE-HD 63 x 5.8 outside the manhole
- 1 x inlet DN 150, further inlets optional
- 2x connection DN 100 for cable gland and air vent

### **Application:**

- pumping of sewage from single-family houses
- as drainage pumping station
- for pressure drainage
- for installation outside buildings
- also drivable with manhole covers class B and D

## **Dimensions:**