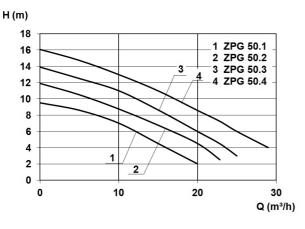

#### **Technical data:**

| Art.no. | U<br>[V] | P <sub>1</sub><br>[W] | P <sub>2</sub><br>[W] | In<br>[A] | n<br>[min-1] | Qmax<br>[m³/h] | Hmax<br>[m] | SH<br>[mm] | P0    | D<br>[mm] | L<br>[mm] | W<br>[mm] | H<br>[mm] | Weight<br>[kg] |
|---------|----------|-----------------------|-----------------------|-----------|--------------|----------------|-------------|------------|-------|-----------|-----------|-----------|-----------|----------------|
| 21615   | 400      | 2.050                 | 1.500                 | 3,5       | 2800         | 29,0           | 16,1        | 45         | DN 50 | 1100      | 1100      | 1100      | 1730      | 130            |

### **Characteristics:**