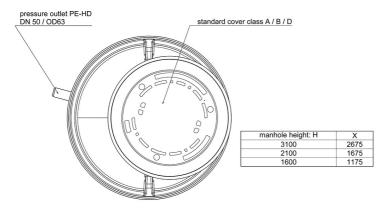

### **Features:**

- packaged pumping station made of corrosion-resistant PE-LLD
- buoyancy-proof up to ground water level of max. 0,5 m from manhole's lower edge
- installation of one pump of the series ZFS 71, ZPG 50, ZPG 71
- stainless steel piping DN 32, pre-assembled with coupling system
- non-return valve, gate valve and flushing connection 1"
- pressure outlet PE-HD 63 x 5.8 outside the manhole
- 1 x inlet DN 150, further inlets optional
- 2x connection DN 100 for cable gland and air vent

### **Application:**

- pumping of sewage from single-family houses
- as drainage pumping station
- for pressure drainage
- for installation outside buildings
- also drivable with manhole covers class B and D

## **Dimensions:**