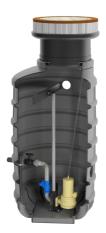

# Pumping stations FPS-CS 2100 mm ZPG 50.1 T

# **Features:**

- packaged pumping station made of corrosion-resistant PE-LLD
- buoyancy-proof up to ground water level of max. 1,2 m from manhole's lower edge
- installation of one pump of the series ZFS 71, ZPG 50, ZPG 71
- stainless steel piping DN 50, pre-assembled with coupling system
- non-return valve, gate valve and flushing connection 1"
- pressure outlet PE-HD 63 x 5.8 outside the manhole
- 1 x inlet DN 150, further inlets optional
- 2x connection DN 100 for cable gland and air vent

# **Application:**

- pumping of sewage from single-family houses
- as drainage pumping station
- for pressure drainage
- for installation outside buildings
- also drivable with manhole covers class B and D

#### **Scope of delivery:**

- pumping station with pressure pipes and valves
- ZFS 71 series grinder pump (except Art.no. 14483)
- BEGU manhole cover class A-D optional (see accessories)
- control unit ZPS for pumping station (ZPG 50 WA with float switch)

#### **Product benefits:**

- complete pumping station for domestic connections
- complete set ready for connection available
- load capacity up to 40 tons (class D)
- divers pump options (e.g. ZFS 71, ZPG 50, ZPG 71)
- made of corrosion-resistant PE-LLD for lifelong operating time
- pre-assembled connections available
- quick-coupling system for easy pump insertion and optimal sealing