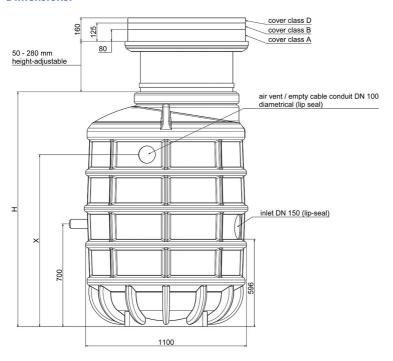

# **Dimensions:**

# **Features:**

- packaged pumping station made of corrosion-resistant PE-LLD
- buoyancy-proof up to ground water level of max. 1,2 m from manhole's lower edge
- installation of one pump of the series ZFS 71, ZPG 50, ZPG 71
- stainless steel piping DN 50, pre-assembled with coupling system
- non-return valve, gate valve and flushing connection 1"
- pressure outlet PE-HD 63 x 5.8 outside the manhole
- 1 x inlet DN 150, further inlets optional
- 2x connection DN 100 for cable gland and air vent