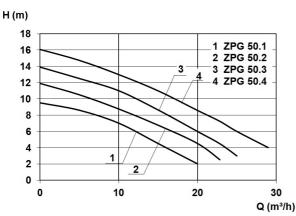

### **Technical data:**

| Art.no. | U<br>[V] | P <sub>1</sub><br>[W] | P <sub>2</sub><br>[W] | In<br>[A] | n<br>[min-1] | Qmax<br>[m³/h] | Hmax<br>[m] | SH<br>[mm] | P0    | D<br>[mm] | L<br>[mm] | W<br>[mm] | H<br>[mm] | Weight<br>[kg] |
|---------|----------|-----------------------|-----------------------|-----------|--------------|----------------|-------------|------------|-------|-----------|-----------|-----------|-----------|----------------|
| 21616   | 400      | 900                   | 550                   | 2,3       | 2800         | 20,0           | 9,6         | 45         | DN 50 | 1100      | 1100      | 1100      | 2230      | 150            |

#### **Characteristics:**