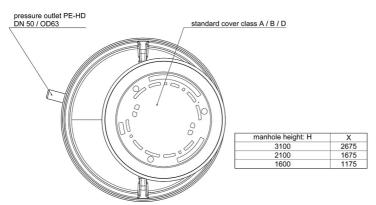

# **Dimensions:**

# **Features:**

- packaged pumping station made of corrosion-resistant PE-LLD
- buoyancy-proof up to ground water level of max. 1,2 m from manhole's lower edge
- installation of one pump of the series ZFS 71, ZPG 50, ZPG 71
- stainless steel piping DN 50, pre-assembled with coupling system
- non-return valve, gate valve and flushing connection 1"
- pressure outlet PE-HD 63 x 5.8 outside the manhole
- 1 x inlet DN 150, further inlets optional
- 2x connection DN 100 for cable gland and air vent