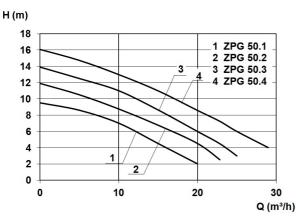

### **Characteristics:**

## **Technical data:**

| Art.no. | U<br>[V] | P <sub>1</sub><br>[W] | P <sub>2</sub><br>[W] | In<br>[A] | n<br>[min-1] | Qmax<br>[m³/h] | Hmax<br>[m] | SH<br>[mm] | PO    | D<br>[mm] | L<br>[mm] | W<br>[mm] | H<br>[mm] | Weight<br>[kg] |
|---------|----------|-----------------------|-----------------------|-----------|--------------|----------------|-------------|------------|-------|-----------|-----------|-----------|-----------|----------------|
| 21619   | 400      | 2.050                 | 1.500                 | 3,5       | 2800         | 29,0           | 16,1        | 45         | DN 50 | 1100      | 1100      | 1100      | 2230      | 150            |