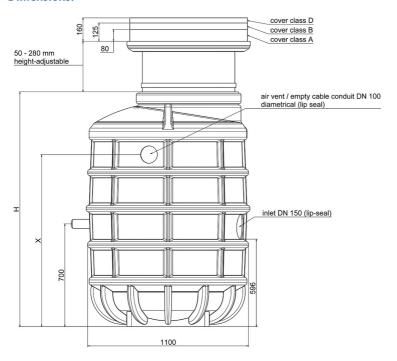

# **Dimensions:**

## **Technical data:**

| Art.no. | U<br>[V] | P <sub>1</sub><br>[W] | P <sub>2</sub><br>[W] | In<br>[A] | n<br>[min-1] | Qmax<br>[m³/h] | Hmax<br>[m] | SH<br>[mm] | PO    | D<br>[mm] | L<br>[mm] | W<br>[mm] | H<br>[mm] | Weight<br>[kg] |
|---------|----------|-----------------------|-----------------------|-----------|--------------|----------------|-------------|------------|-------|-----------|-----------|-----------|-----------|----------------|
| 21619   | 400      | 2.050                 | 1.500                 | 3,5       | 2800         | 29,0           | 16,1        | 45         | DN 50 | 1100      | 1100      | 1100      | 2230      | 150            |