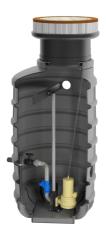

# **Features:**

- packaged pumping station made of corrosion-resistant PE-LLD
- buoyancy-proof up to ground water level of max. 1,2 m from manhole's lower edge
- installation of one pump of the series ZFS 71, ZPG 50, ZPG 71
- stainless steel piping DN 50, pre-assembled with coupling system
- non-return valve, gate valve and flushing connection 1"
- pressure outlet PE-HD 63 x 5.8 outside the manhole
- 1 x inlet DN 150, further inlets optional
- 2x connection DN 100 for cable gland and air vent

# **Application:**

- pumping of sewage from single-family houses
- as drainage pumping station
- for pressure drainage
- for installation outside buildings
- also drivable with manhole covers class B and D

### **Scope of delivery:**

- pumping station with pressure pipes and valves
- ZFS 71 series grinder pump (except Art.no. 14483)
- BEGU manhole cover class A-D optional (see accessories)
- control unit ZPS for pumping station (ZPG 50 WA with float switch)