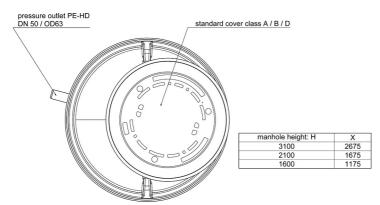

# **Dimensions:**

## **Technical data:**

| Art.no. | U<br>[V] | P <sub>1</sub><br>[W] | P <sub>2</sub><br>[W] | In<br>[A] | n<br>[min-1] | Qmax<br>[m³/h] | Hmax<br>[m] | SH<br>[mm] | PO    | D<br>[mm] | L<br>[mm] | W<br>[mm] | H<br>[mm] | Weight<br>[kg] |
|---------|----------|-----------------------|-----------------------|-----------|--------------|----------------|-------------|------------|-------|-----------|-----------|-----------|-----------|----------------|
| 21619   | 400      | 2.050                 | 1.500                 | 3,5       | 2800         | 29,0           | 16,1        | 45         | DN 50 | 1100      | 1100      | 1100      | 2230      | 150            |