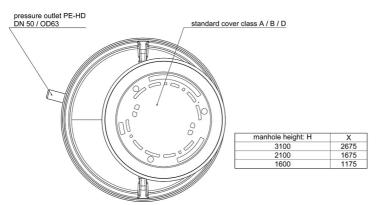

### **Features:**

- packaged pumping station made of corrosion-resistant PE-LLD
- buoyancy-proof up to ground water level of max. 1,2 m from manhole's lower edge
- installation of one pump of the series ZFS 71, ZPG 50, ZPG 71
- stainless steel piping DN 50, pre-assembled with coupling system
- non-return valve, gate valve and flushing connection 1"
- pressure outlet PE-HD 63 x 5.8 outside the manhole
- 1 x inlet DN 150, further inlets optional
- 2x connection DN 100 for cable gland and air vent

## **Dimensions:**