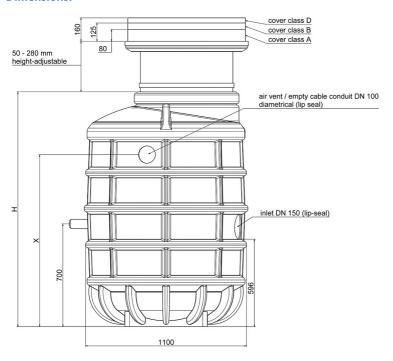

### **Features:**

- packaged pumping station made of corrosion-resistant PE-LLD
- buoyancy-proof up to ground water level of max. 1,2 m from manhole's lower edge
- installation of one pump of the series ZFS 71, ZPG 50, ZPG 71
- stainless steel piping DN 50, pre-assembled with coupling system
- non-return valve, gate valve and flushing connection 1"
- pressure outlet PE-HD 63 x 5.8 outside the manhole
- 1 x inlet DN 150, further inlets optional
- 2x connection DN 100 for cable gland and air vent

## **Dimensions:**