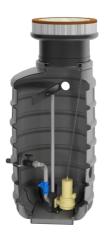

### **Features:**

- packaged pumping station made of corrosion-resistant PE-LLD
- buoyancy-proof up to ground water level of max. 1,2 m from manhole's lower edge
- installation of one pump of the series ZFS 71, ZPG 50, ZPG 71
- stainless steel piping DN 50, pre-assembled with coupling system
- non-return valve, gate valve and flushing connection 1"
- pressure outlet PE-HD 63 x 5.8 outside the manhole
- 1 x inlet DN 150, further inlets optional
- 2x connection DN 100 for cable gland and air vent

#### **Scope of delivery:**

- pumping station with pressure pipes and valves
- ZFS 71 series grinder pump (except Art.no. 14483)
- BEGU manhole cover class A-D optional (see accessories)
- control unit ZPS for pumping station (ZPG 50 WA with float switch)

#### **Product benefits:**

- complete pumping station for domestic connections (1 pump)
- complete set ready for connection available
- load capacity up to 40 tons (class D)
- divers pump options (e.g. ZFS 71, ZPG 50, ZPG 71)
- made of corrosion-resistant PE-LLD for lifelong operating time
- pre-assembled connections available
- quick-coupling system for easy pump insertion and optimal sealing