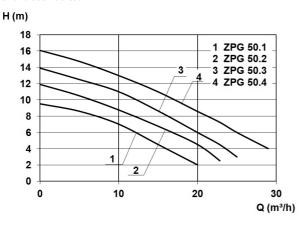

#### **Technical data:**

| ı | Art.no. | U<br>[V] | P <sub>1</sub><br>[W] |     | In<br>[A] | n<br>[min-1] | Qmax<br>[m³/h] | Hmax<br>[m] | SH<br>[mm] | PO    | D<br>[mm] | L<br>[mm] | W<br>[mm] | H<br>[mm] | Weight<br>[kg] |
|---|---------|----------|-----------------------|-----|-----------|--------------|----------------|-------------|------------|-------|-----------|-----------|-----------|-----------|----------------|
|   | 21620   | 400      | 900                   | 550 | 2,3       | 2800         | 20,0           | 9,6         | 45         | DN 50 | 1100      | 1100      | 1100      | 2230      | 180            |

### **Characteristics:**