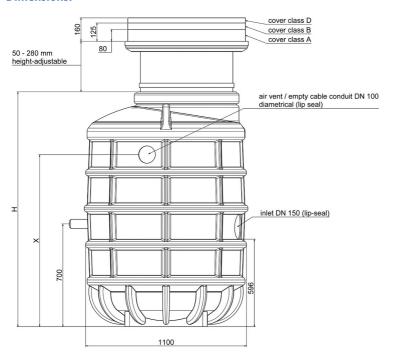

## **Features:**

- packaged pumping station made of corrosion-resistant PE-LLD
- buoyancy-proof up to ground water level of max. 1,2 m from manhole's lower edge
- installation of one pump of the series ZFS 71, ZPG 50, ZPG 71
- stainless steel piping DN 50, pre-assembled with coupling system
- non-return valve, gate valve and flushing connection 1"
- pressure outlet PE-HD 63 x 5.8 outside the manhole
- 1 x inlet DN 150, further inlets optional
- 2x connection DN 100 for cable gland and air vent

# **Dimensions:**