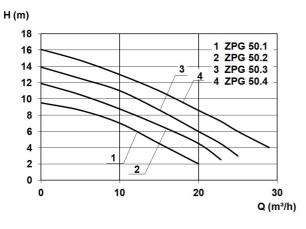

### **Technical data:**

| ı | Art.no. | U<br>[V] | P <sub>1</sub><br>[W] | P <sub>2</sub><br>[W] | In<br>[A] | n<br>[min-1] | Qmax<br>[m³/h] | Hmax<br>[m] | SH<br>[mm] | PO    | D<br>[mm] | L<br>[mm] | W<br>[mm] | H<br>[mm] | Weight<br>[kg] |
|---|---------|----------|-----------------------|-----------------------|-----------|--------------|----------------|-------------|------------|-------|-----------|-----------|-----------|-----------|----------------|
|   | 21622   | 400      | 1.500                 | 1.100                 | 3,0       | 2800         | 25,0           | 13,9        | 45         | DN 50 | 1100      | 1100      | 1100      | 2230      | 180            |

# **Characteristics:**