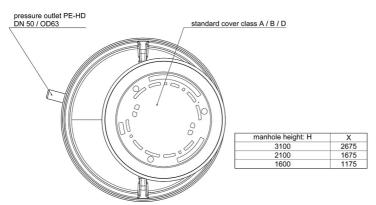

## **Features:**

- packaged pumping station made of corrosion-resistant PE-LLD
- buoyancy-proof up to ground water level of max. 1,2 m from manhole's lower edge
- installation of one pump of the series ZFS 71, ZPG 50, ZPG 71
- stainless steel piping DN 50, pre-assembled with coupling system
- non-return valve, gate valve and flushing connection 1"
- pressure outlet PE-HD 63 x 5.8 outside the manhole
- 1 x inlet DN 150, further inlets optional
- 2x connection DN 100 for cable gland and air vent

# **Dimensions:**