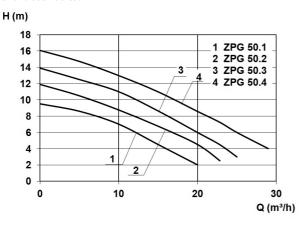

# **Technical data:**

| Art.no. | U<br>[V] | P <sub>1</sub><br>[W] | P <sub>2</sub><br>[W] | In<br>[A] | n<br>[min-1] | Qmax<br>[m³/h] | Hmax<br>[m] | SH<br>[mm] | PO    | D<br>[mm] | L<br>[mm] | W<br>[mm] | H<br>[mm] | Weight<br>[kg] |
|---------|----------|-----------------------|-----------------------|-----------|--------------|----------------|-------------|------------|-------|-----------|-----------|-----------|-----------|----------------|
| 21625   | 400      | 1.100                 | 750                   | 2,8       | 2800         | 23,0           | 11,9        | 45         | DN 50 | 1100      | 1100      | 1100      | 1730      | 190            |

## **Characteristics:**