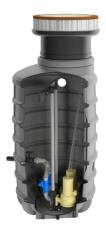

# Pumping stations FPS-CD 1600 mm ZPG 50.2 T

## **Features:**

- packaged pumping station made of corrosion-resistant PE-LLD
- buoyancy-proof up to ground water level of max. 0,5 m from manhole's lower edge
- installation of one pump of the series ZFS 71, ZPG 50, ZPG 71
- stainless steel piping DN 32, pre-assembled with coupling system
- non-return valve, gate valve and flushing connection 1"
- pressure outlet PE-HD 63 x 5.8 outside the manhole
- 1 x inlet DN 150, further inlets optional
- 2x connection DN 100 for cable gland and air vent

#### **Scope of delivery:**

- pumping station with pressure pipes and valves
- ZFS 71 series grinder pump (except Art.no. 14483)
- BEGU manhole cover class A-D optional (see accessories)
- control unit ZPS for pumping station (ZPG 50 WA with float switch)