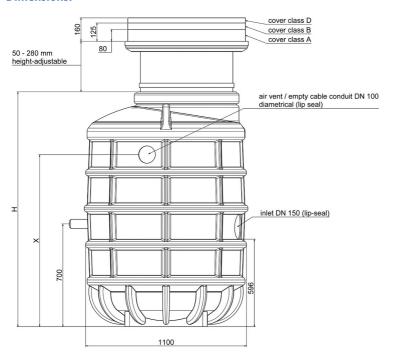

## **Features:**

- packaged pumping station made of corrosion-resistant PE-LLD
- buoyancy-proof up to ground water level of max. 0,5 m from manhole's lower edge
- installation of one pump of the series ZFS 71, ZPG 50, ZPG 71
- stainless steel piping DN 32, pre-assembled with coupling system
- non-return valve, gate valve and flushing connection 1"
- pressure outlet PE-HD 63 x 5.8 outside the manhole
- 1 x inlet DN 150, further inlets optional
- 2x connection DN 100 for cable gland and air vent

## **Dimensions:**