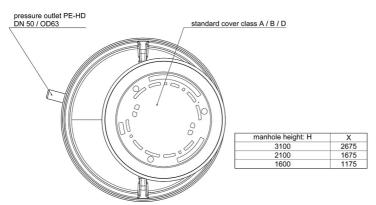

## **Features:**

- packaged pumping station made of corrosion-resistant PE-LLD
- buoyancy-proof up to ground water level of max. 0,5 m from manhole's lower edge
- installation of one pump of the series ZFS 71, ZPG 50, ZPG 71
- stainless steel piping DN 32, pre-assembled with coupling system
- non-return valve, gate valve and flushing connection 1"
- pressure outlet PE-HD 63 x 5.8 outside the manhole
- 1 x inlet DN 150, further inlets optional
- 2x connection DN 100 for cable gland and air vent

## **Dimensions:**