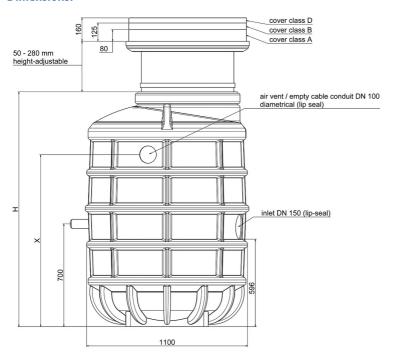

## **Dimensions:**

## **Features:**

- packaged pumping station made of corrosion-resistant PE-LLD
- buoyancy-proof up to ground water level of max. 0,5 m from manhole's lower edge
- installation of one pump of the series ZFS 71, ZPG 50, ZPG 71
- stainless steel piping DN 32, pre-assembled with coupling system
- non-return valve, gate valve and flushing connection 1"
- pressure outlet PE-HD 63 x 5.8 outside the manhole
- 1 x inlet DN 150, further inlets optional
- 2x connection DN 100 for cable gland and air vent