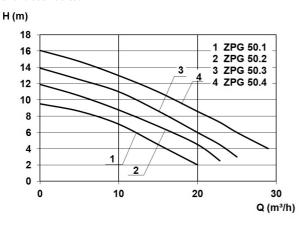

## **Characteristics:**

### **Technical data:**

| Art.no | . U<br>[V] | P <sub>1</sub><br>[W] | P <sub>2</sub><br>[W] | In<br>[A] | n<br>[min-1] | Qmax<br>[m³/h] | Hmax<br>[m] | SH<br>[mm] | P0    | D<br>[mm] | L<br>[mm] | W<br>[mm] | H<br>[mm] | Weight<br>[kg] |
|--------|------------|-----------------------|-----------------------|-----------|--------------|----------------|-------------|------------|-------|-----------|-----------|-----------|-----------|----------------|
| 21627  | 400        | 2.050                 | 1.500                 | 3,5       | 2800         | 29,0           | 16,1        | 45         | DN 50 | 1100      | 1100      | 1100      | 1730      | 190            |