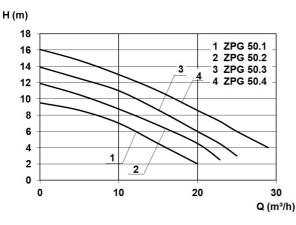

### **Technical data:**

| Art.no. | U<br>[V] | P <sub>1</sub><br>[W] | P <sub>2</sub><br>[W] | In<br>[A] | n<br>[min-1] | Qmax<br>[m³/h] | Hmax<br>[m] | SH<br>[mm] | P0    | D<br>[mm] | L<br>[mm] | W<br>[mm] | H<br>[mm] | Weight<br>[kg] |
|---------|----------|-----------------------|-----------------------|-----------|--------------|----------------|-------------|------------|-------|-----------|-----------|-----------|-----------|----------------|
| 21629   | 400      | 1.100                 | 750                   | 2,8       | 2800         | 23,0           | 11,9        | 45         | DN 50 | 1100      | 1100      | 1100      | 2230      | 200            |

#### **Characteristics:**