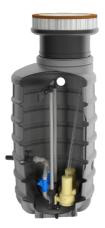

# Pumping stations FPS-CD 2100 mm ZPG 50.2 T

# **Features:**

- packaged pumping station made of corrosion-resistant PE-LLD
- buoyancy-proof up to ground water level of max. 1,2 m from manhole's lower edge
- installation of one pump of the series ZFS 71, ZPG 50, ZPG 71
- stainless steel piping DN 50, pre-assembled with coupling system
- non-return valve, gate valve and flushing connection 1"
- pressure outlet PE-HD 63 x 5.8 outside the manhole
- 1 x inlet DN 150, further inlets optional
- 2x connection DN 100 for cable gland and air vent

#### **Scope of delivery:**

- pumping station with pressure pipes and valves
- ZFS 71 series grinder pump (except Art.no. 14483)
- BEGU manhole cover class A-D optional (see accessories)
- control unit ZPS for pumping station (ZPG 50 WA with float switch)